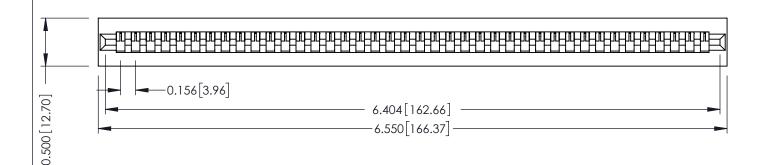

**Mounting Option** No Mounting Lugs **Contact Detail** 

PC Tail .046x.013(1.17x0.33) - Tail LG=.358(9.09) .156 [3.96] Contact Spacing x .200 [5.08] Row Spacing

THIS IS A C.A.D. GENERATED DRAWING DO NOT MAKE MANUAL REVISIONS TO MASTER.