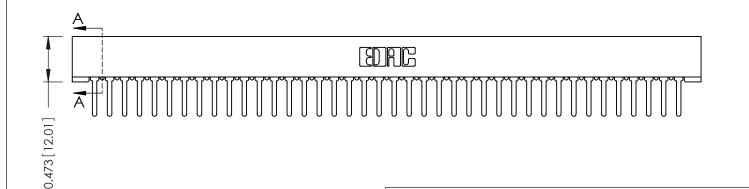

**Mounting Option** No Mounting Lugs **Contact Detail** 

PC Tail .046x.013(1.17x0.33) - Tail LG=.358(9.09) .156 [3.96] Contact Spacing x .200 [5.08] Row Spacing

THIS IS A C.A.D. GENERATED DRAWING DO NOT MAKE MANUAL REVISIONS TO MASTER.