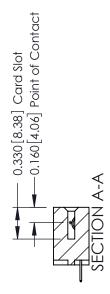

**Mounting Option** 

08-#4-40 Unified Threaded Inserts

**Contact Detail** 

524-P.C. Tail .018 Sq.(0.46 Sq.) - Tail LG=.175(4.45) .156 [3.96] Contact Spacing x .200 [5.08] Row Spacing

THIS IS A C.A.D. GENERATED DRAWING DO NOT MAKE MANUAL REVISIONS TO MASTER.