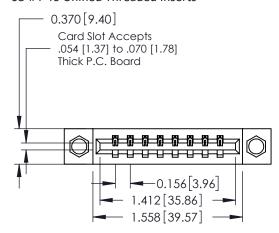

**Mounting Option** 

08-#4-40 Unified Threaded Inserts

**Contact Detail** 

524-P.C. Tail .018 Sq.(0.46 Sq.) - Tail LG=.175(4.45) .156 [3.96] Contact Spacing x .200 [5.08] Row Spacing

THIS IS A C.A.D. GENERATED DRAWING DO NOT MAKE MANUAL REVISIONS TO MASTER.