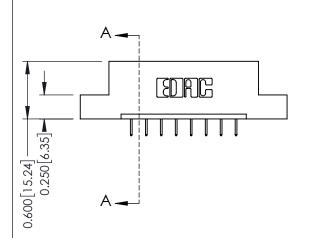

**Mounting Option** 

08-#4-40 Unified Threaded Inserts

**Contact Detail** 

524-P.C. Tail .018 Sq.(0.46 Sq.) - Tail LG=.175(4.45) .156 [3.96] Contact Spacing x .200 [5.08] Row Spacing

THIS IS A C.A.D. GENERATED DRAWING DO NOT MAKE MANUAL REVISIONS TO MASTER.