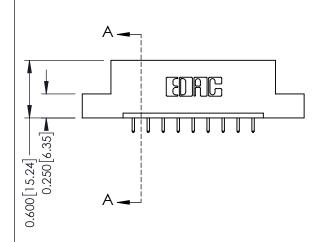

**Mounting Option** 

04-.156 (3.96) Dia. Mounting Holes

**Contact Detail** 

521-P.C. Tail .025 Sq.(0.64 Sq.) - Tail LG=.150(3.81) .156 [3.96] Contact Spacing x .200 [5.08] Row Spacing

THIS IS A C.A.D. GENERATED DRAWING DO NOT MAKE MANUAL REVISIONS TO MASTER.

ISSUE NUMBER

ORIGINAL

1

| 337 / 387 Series Card Edge Connector<br>Contact Bend Detail           |                                                                                                                                                                                                 | ACAD REFERENCE NO. | 337 ENG MASTER   |               |
|-----------------------------------------------------------------------|-------------------------------------------------------------------------------------------------------------------------------------------------------------------------------------------------|--------------------|------------------|---------------|
|                                                                       |                                                                                                                                                                                                 | DRAWN: J.LEE       | DATE: OCT. 06/09 |               |
|                                                                       |                                                                                                                                                                                                 | CHECKED:           | DATE:            |               |
| EDAC INC TORONTO, ONTARIO CANADA YOUR CONNECTION TO QUALITY & SERVICE | THESE DRAWINGS AND SPECIFICATIONS ARE THE PROPERTY OF EDAC INC.,AND SHALL NOT BE REPRODUCED,OR COPIED OR USED AS THE BASIS FOR THE MANUFACTURE OR SALE OF APPARATUS WITHOUT WRITTEN PERMISSION. | SCALE: NTS         | SHEET            | 2 <b>OF</b> 3 |
|                                                                       |                                                                                                                                                                                                 | DRAWING NUMBER     |                  | ISSUE         |
|                                                                       |                                                                                                                                                                                                 | 337 Assembly       |                  | 1             |