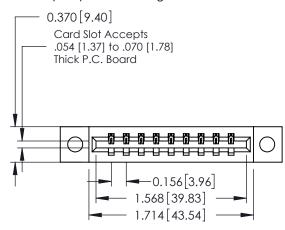

**Mounting Option** 

04-.156 (3.96) Dia. Mounting Holes

**Contact Detail** 

521-P.C. Tail .025 Sq.(0.64 Sq.) - Tail LG=.150(3.81) .156 [3.96] Contact Spacing x .200 [5.08] Row Spacing

THIS IS A C.A.D. GENERATED DRAWING DO NOT MAKE MANUAL REVISIONS TO MASTER.

ISSUE NUMBER

ORIGINAL

1

**See Accompanying Pages for:** 

- **Contact Bend Details**
- **Mounting Options**

| 337 / 387 Series Card Edge Connector |
|--------------------------------------|
| Part Number: 387-009-521-104         |