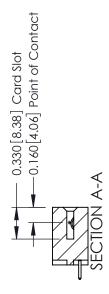

ISSUE NUMBER

ORIGINAL

1

| 337 / 387 Series Card Edge Connector<br>Contact Bend Detail           |                                                                                                                                                                                                 | ACAD REFERENCE NO. | 337 ENG MASTER   |               |
|-----------------------------------------------------------------------|-------------------------------------------------------------------------------------------------------------------------------------------------------------------------------------------------|--------------------|------------------|---------------|
|                                                                       |                                                                                                                                                                                                 | DRAWN: J.LEE       | DATE: OCT. 06/09 |               |
|                                                                       |                                                                                                                                                                                                 | CHECKED:           | DATE:            |               |
| EDAC INC TORONTO, ONTARIO CANADA YOUR CONNECTION TO QUALITY & SERVICE | THESE DRAWINGS AND SPECIFICATIONS ARE THE PROPERTY OF EDAC INC.,AND SHALL NOT BE REPRODUCED,OR COPIED OR USED AS THE BASIS FOR THE MANUFACTURE OR SALE OF APPARATUS WITHOUT WRITTEN PERMISSION. | SCALE: NTS         | SHEET            | 2 <b>OF</b> 3 |
|                                                                       |                                                                                                                                                                                                 | DRAWING NUMBER     |                  | ISSUE         |
|                                                                       |                                                                                                                                                                                                 | 337 Assembly       |                  | 1             |