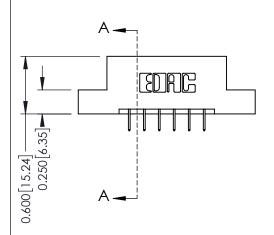

## **Mounting Option**

08-#4-40 Unified Threaded Inserts

## **Contact Detail**

524-P.C. Tail .018 Sq.(0.46 Sq.) - Tail LG=.175(4.45) .156 [3.96] Contact Spacing x .200 [5.08] Row Spacing

THIS IS A C.A.D. GENERATED DRAWING DO NOT MAKE MANUAL REVISIONS TO MASTER.

## **See Accompanying Pages for:**

- **Contact Bend Details**
- **Mounting Options**

| 337 / 387 Series Card Edge Connector |
|--------------------------------------|
| Part Number: 387-012-524-208         |