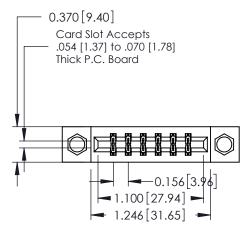

## **Contact Detail**

524-P.C. Tail .018 Sq.(0.46 Sq.) - Tail LG=.175(4.45) .156 [3.96] Contact Spacing x .200 [5.08] Row Spacing

THIS IS A C.A.D. GENERATED DRAWING DO NOT MAKE MANUAL REVISIONS TO MASTER.

## **See Accompanying Pages for:**

- **Contact Bend Details**
- **Mounting Options**

| 337 / 387 Series Card Edge Connector |
|--------------------------------------|
| Part Number: 387-012-524-208         |