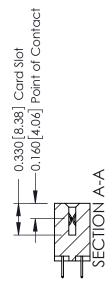

## **Contact Detail**

524-P.C. Tail .018 Sq.(0.46 Sq.) - Tail LG=.175(4.45) .156 [3.96] Contact Spacing x .200 [5.08] Row Spacing

THIS IS A C.A.D. GENERATED DRAWING DO NOT MAKE MANUAL REVISIONS TO MASTER.

## **See Accompanying Pages for:**

- **Contact Bend Details**
- **Mounting Options**

| 337 / 387 Series Card Edge Connector |
|--------------------------------------|
| Part Number: 387-012-524-208         |