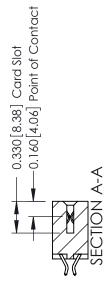

## **Contact Detail**

556-Extender Board Bend (Code 520 Contacts) .156 [3.96] Contact Spacing x .200 [5.08] Row Spacing

THIS IS A C.A.D. GENERATED DRAWING DO NOT MAKE MANUAL REVISIONS TO MASTER.

ISSUE NUMBER

ISSUE NUMBER

ORIGINAL

1

| 337 / 387 Series Card Edge Connector<br>Contact Bend Detail |                                                                                                                                                            | ACAD REFERENCE NO. | 337 ENG  | G MASTER      |
|-------------------------------------------------------------|------------------------------------------------------------------------------------------------------------------------------------------------------------|--------------------|----------|---------------|
|                                                             |                                                                                                                                                            | DRAWN: J.LEE       | DATE: OC | T. 06/09      |
|                                                             |                                                                                                                                                            | CHECKED:           | DATE:    |               |
| EDAC INC                                                    | TORONTO, ONTARIO CANADA  ARE THE PROPERTY OF EDAC INC.,AND SHALL NOT BE REPRODUCED,OR COPIED OR USED AS THE BASIS FOR THE MANUFACTURE OR SALE OF APPARATUS | SCALE: NTS         | SHEET    | 2 <b>OF</b> 3 |
|                                                             |                                                                                                                                                            | DRAWING NUMBER     |          | ISSUE         |
| YOUR CONNECTION TO QUALITY & SERVICE                        |                                                                                                                                                            | 337 Assembly       |          | 1             |