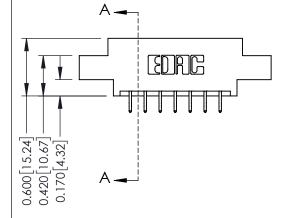

## **Contact Detail**

556-Extender Board Bend (Code 520 Contacts) .156 [3.96] Contact Spacing x .200 [5.08] Row Spacing

THIS IS A C.A.D. GENERATED DRAWING DO NOT MAKE MANUAL REVISIONS TO MASTER.

ISSUE NUMBER

ISSUE NUMBER

ORIGINAL

1

| 337 / 387 Series Card Edge Connector<br>Contact Bend Detail |                                                                                                                                                            | ACAD REFERENCE NO. | 337 ENG  | G MASTER      |
|-------------------------------------------------------------|------------------------------------------------------------------------------------------------------------------------------------------------------------|--------------------|----------|---------------|
|                                                             |                                                                                                                                                            | DRAWN: J.LEE       | DATE: OC | T. 06/09      |
|                                                             |                                                                                                                                                            | CHECKED:           | DATE:    |               |
| EDAC INC                                                    | TORONTO, ONTARIO CANADA  ARE THE PROPERTY OF EDAC INC.,AND SHALL NOT BE REPRODUCED,OR COPIED OR USED AS THE BASIS FOR THE MANUFACTURE OR SALE OF APPARATUS | SCALE: NTS         | SHEET    | 2 <b>OF</b> 3 |
|                                                             |                                                                                                                                                            | DRAWING NUMBER     |          | ISSUE         |
| YOUR CONNECTION TO QUALITY & SERVICE                        |                                                                                                                                                            | 337 Assembly       |          | 1             |