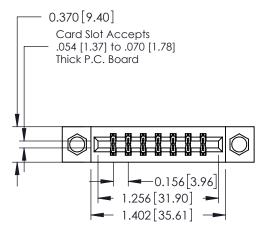

ORIGINAL

1

**See Accompanying Pages for:** 

- **Contact Bend Details**
- **Mounting Options**

| 337 / 387 Series Card Edge Connector |
|--------------------------------------|
| Part Number: 387-014-556-808         |