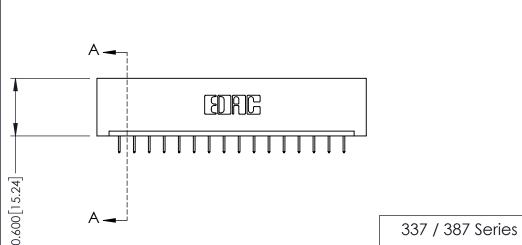

**See Accompanying Pages for:** 

**Mounting Options** 

**Contact Bend Details** 

THIS IS A C.A.D. GENERATED DRAWING DO NOT MAKE MANUAL REVISIONS TO MASTER.

ORIGINAL

337 / 387 Series Card Edge Connector Part Number: 387-016-524-101