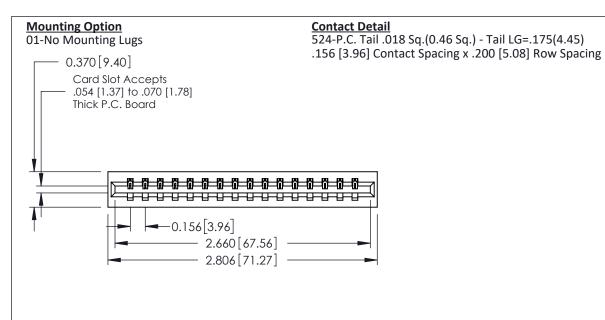

**See Accompanying Pages for:** 

**Mounting Options** 

**Contact Bend Details** 

THIS IS A C.A.D. GENERATED DRAWING DO NOT MAKE MANUAL REVISIONS TO MASTER.

ORIGINAL

337 / 387 Series Card Edge Connector Part Number: 387-016-524-101

0.160 [4.06] Point of Contact Card Slot

0.330 [8.38]

ISSUE NUMBER

ORIGINAL

1

| 337 / 387 Series Card Edge Connector<br>Contact Bend Detail           |                                                                                                                                                                                                 | ACAD REFERENCE NO. | 337 ENG          | G MASTER      |
|-----------------------------------------------------------------------|-------------------------------------------------------------------------------------------------------------------------------------------------------------------------------------------------|--------------------|------------------|---------------|
|                                                                       |                                                                                                                                                                                                 | DRAWN: J.LEE       | DATE: OCT. 06/09 |               |
|                                                                       |                                                                                                                                                                                                 | CHECKED:           | DATE:            |               |
| EDAC INC TORONTO, ONTARIO CANADA YOUR CONNECTION TO QUALITY & SERVICE | THESE DRAWINGS AND SPECIFICATIONS ARE THE PROPERTY OF EDAC INC.,AND SHALL NOT BE REPRODUCED,OR COPIED OR USED AS THE BASIS FOR THE MANUFACTURE OR SALE OF APPARATUS WITHOUT WRITTEN PERMISSION. | SCALE: NTS         | SHEET            | 2 <b>OF</b> 3 |
|                                                                       |                                                                                                                                                                                                 | DRAWING NUMBER     |                  | ISSUE         |
|                                                                       |                                                                                                                                                                                                 | 337 Assembly       |                  | 1             |