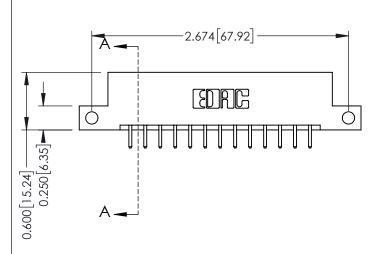

## **Mounting Option**

12-.128 (3.25) Dia. Side Mounting Holes

**Contact Detail** 

520-P.C. Tail .030x.018(0.76x0.46) - Tail LG=.175(4.45) .156 [3.96] Contact Spacing x .200 [5.08] Row Spacing

THIS IS A C.A.D. GENERATED DRAWING DO NOT MAKE MANUAL REVISIONS TO MASTER.

## **See Accompanying Pages for:**

- **Contact Bend Details**
- **Mounting Options**

| 337 / 387 Series Card Edge Connector |
|--------------------------------------|
| Part Number: 387-026-520-212         |