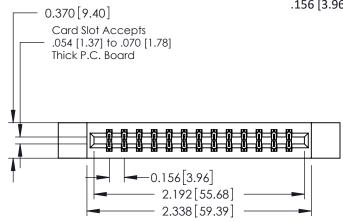

## **See Accompanying Pages for:**

- **Contact Bend Details**
- **Mounting Options**

| 337 / 387 Series Card Edge Connector |
|--------------------------------------|
| Part Number: 387-026-520-212         |