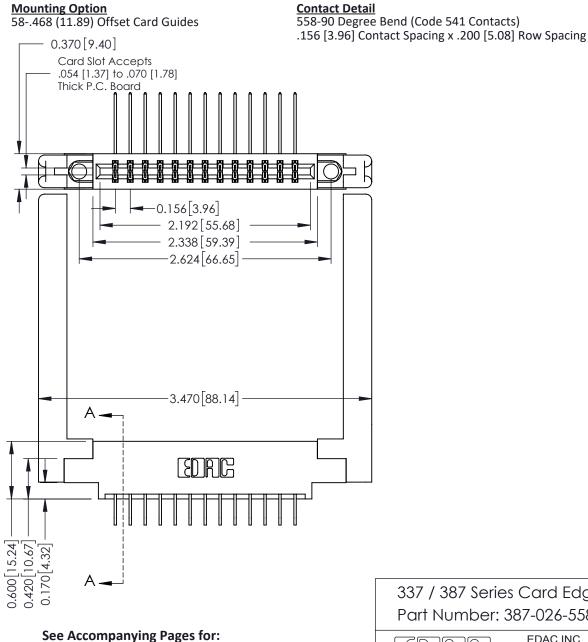

**Contact Bend Details** 

**Mounting Options** 

THIS IS A C.A.D. GENERATED DRAWING DO NOT MAKE MANUAL REVISIONS TO MASTER.

ISSUE NUMBER

ORIGINAL

337 / 387 Series Card Edge Connector

**EDAC INC** TORONTO, ONTARIO CANADA

THESE DRAWINGS AND SPECIFICATIONS ARE THE PROPERTY OF EDAC INC., AND SHALL NOT BE REPRODUCED, OR COPIED OR USED AS THE BASIS FOR THE MANUFACTURE OR SALE OF APPARATUS WITHOUT WRITTEN PERMISSION.

| DRAWN: J.LEE   | DATE: OCT. 06/09 |               |
|----------------|------------------|---------------|
| CHECKED:       | DATE:            |               |
| SCALE: NTS     | SHEET            | 1 <b>OF</b> 3 |
| DRAWING NUMBER |                  | ISSUE         |
| 337 Assembly   |                  | 1             |

337 ENG MASTER

ACAD REFERENCE NO.

Point of Contact

Card Slot

0.330 [8.38] 0.160[4.06]

Part Number: 387-026-558-858

ISSUE NUMBER

ORIGINAL