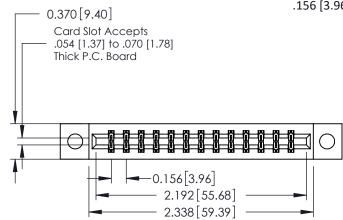

## **See Accompanying Pages for:**

- **Contact Bend Details**
- **Mounting Options**

| 337 / 387 Series Card Edge Connector |
|--------------------------------------|
| Part Number: 387-026-560-804         |