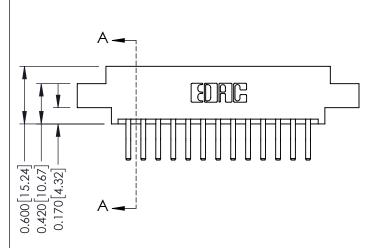

**Mounting Option** 

04-.156 (3.96) Dia. Mounting Holes

**Contact Detail** 

560-Extender Board Bend (Code 523 Contacts) .156 [3.96] Contact Spacing x .200 [5.08] Row Spacing

THIS IS A C.A.D. GENERATED DRAWING DO NOT MAKE MANUAL REVISIONS TO MASTER.