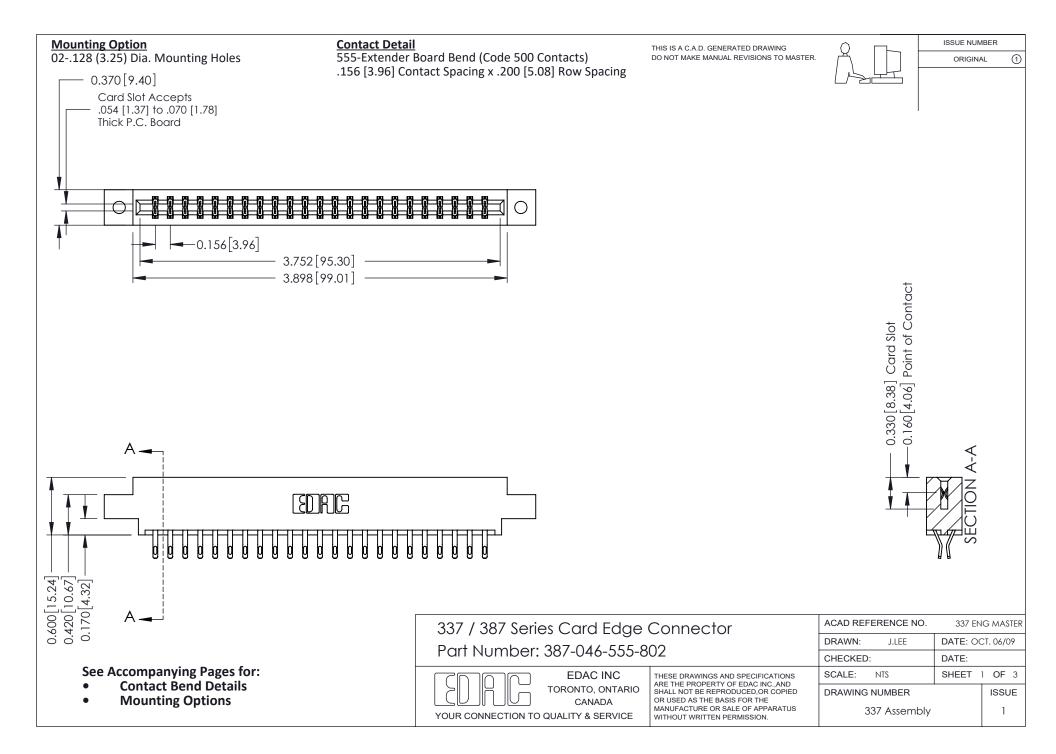

ISSUE NUMBER

ORIGINAL

1

| 337 / 387 Series Card Edge Connector<br>Contact Bend Detail           |                                                                                                                                                                                                  | ACAD REFERENCE NO. 337 E |                  | G MASTER      |
|-----------------------------------------------------------------------|--------------------------------------------------------------------------------------------------------------------------------------------------------------------------------------------------|--------------------------|------------------|---------------|
|                                                                       |                                                                                                                                                                                                  | DRAWN: J.LEE             | DATE: OCT. 06/09 |               |
|                                                                       |                                                                                                                                                                                                  | CHECKED: DATE:           |                  |               |
| EDAC INC TORONTO, ONTARIO CANADA YOUR CONNECTION TO QUALITY & SERVICE | THESE DRAWINGS AND SPECIFICATIONS ARE THE PROPERTY OF EDAC INC.,AND SHALL NOT BE REPRODUCED, OR COPIED OR USED AS THE BASIS FOR THE MANUFACTURE OR SALE OF APPARATUS WITHOUT WRITTEN PERMISSION. | SCALE: NTS               | SHEET            | 2 <b>OF</b> 3 |
|                                                                       |                                                                                                                                                                                                  | DRAWING NUMBER           |                  | ISSUE         |
|                                                                       |                                                                                                                                                                                                  | 337 Assembly             |                  | 1             |