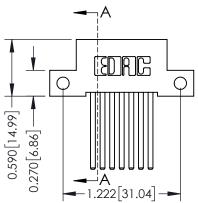

## **Mounting Option**

12-.128 (3.25) Dia. Side Mounting Holes

THIS IS A C.A.D. GENERATED DRAWING DO NOT MAKE MANUAL REVISIONS TO MASTER

ISSUE NUMBER

ORIGINAL

1

| 342 / 392 Card Edge Connector<br>Mounting Options |                                                                                                                                                                                                 | ACAD REFERENCE NO. 342 ENG MASTER |                         |        |  |  |
|---------------------------------------------------|-------------------------------------------------------------------------------------------------------------------------------------------------------------------------------------------------|-----------------------------------|-------------------------|--------|--|--|
|                                                   |                                                                                                                                                                                                 | DRAWN: J.LEE                      | DATE: <b>OCT. 06/09</b> |        |  |  |
|                                                   |                                                                                                                                                                                                 | CHECKED:                          | DATE:                   |        |  |  |
| TORONTO, ONTARIO                                  | THESE DRAWINGS AND SPECIFICATIONS ARE THE PROPERTY OF EDAC INC.,AND SHALL NOT BE REPRODUCED,OR COPIED OR USED AS THE BASIS FOR THE MANUFACTURE OR SALE OF APPARATUS WITHOUT WRITTEN PERMISSION. | SCALE: NTS                        | SHEET :                 | 3 OF 3 |  |  |
|                                                   |                                                                                                                                                                                                 | DRAWING NUMBER                    | •                       | ISSUE  |  |  |
| YOUR CONNECTION TO QUALITY & SERVICE              |                                                                                                                                                                                                 | 342 Assembly                      |                         | 1      |  |  |