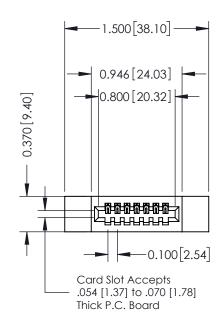

DO NOT MAKE MANUAL REVISIONS TO MASTER.

.100 [2.54] Contact Spacing x .200 [5.08] Row Spacing

| 342 / 392 Card Edge Connector<br>Part Number: 392-007-544-112 |                                                                                                                                                                                                 | ACAD REFERENCE NO. 342 ENG MASTER |             |         |           |  |
|---------------------------------------------------------------|-------------------------------------------------------------------------------------------------------------------------------------------------------------------------------------------------|-----------------------------------|-------------|---------|-----------|--|
|                                                               |                                                                                                                                                                                                 | DRAWN:                            | J.LEE       | DATE: O | CT. 06/09 |  |
|                                                               |                                                                                                                                                                                                 | CHECKED:                          |             | DATE:   |           |  |
| CANADA CANADA                                                 | THESE DRAWINGS AND SPECIFICATIONS ARE THE PROPERTY OF EDAC INC.,AND SHALL NOT BE REPRODUCED,OR COPIED OR USED AS THE BASIS FOR THE MANUFACTURE OR SALE OF APPARATUS WITHOUT WRITTEN PERMISSION. | SCALE:                            | NTS         | SHEET   | 1 OF 3    |  |
|                                                               |                                                                                                                                                                                                 | DRAWING                           | NUMBER      |         | ISSUE     |  |
|                                                               |                                                                                                                                                                                                 | 3                                 | 42 Assembly |         | 1         |  |