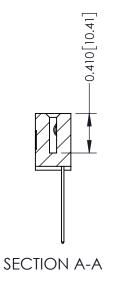

## **Mounting Option**

12-.128 (3.25) Dia. Side Mounting Holes

THIS IS A C.A.D. GENERATED DRAWING DO NOT MAKE MANUAL REVISIONS TO MASTER

ISSUE NUMBER

ORIGINAL

1

| 342 / 392 Card Edge Connector<br>Mounting Options |                                                                                                                                                                                                 | ACAD REFERENCE NO. 342 ENG MASTER |                         |        |  |  |
|---------------------------------------------------|-------------------------------------------------------------------------------------------------------------------------------------------------------------------------------------------------|-----------------------------------|-------------------------|--------|--|--|
|                                                   |                                                                                                                                                                                                 | DRAWN: J.LEE                      | DATE: <b>OCT. 06/09</b> |        |  |  |
|                                                   |                                                                                                                                                                                                 | CHECKED:                          | DATE:                   |        |  |  |
| TORONTO, ONTARIO                                  | THESE DRAWINGS AND SPECIFICATIONS ARE THE PROPERTY OF EDAC INC.,AND SHALL NOT BE REPRODUCED,OR COPIED OR USED AS THE BASIS FOR THE MANUFACTURE OR SALE OF APPARATUS WITHOUT WRITTEN PERMISSION. | SCALE: NTS                        | SHEET :                 | 3 OF 3 |  |  |
|                                                   |                                                                                                                                                                                                 | DRAWING NUMBER                    | •                       | ISSUE  |  |  |
| YOUR CONNECTION TO QUALITY & SERVICE              |                                                                                                                                                                                                 | 342 Assembly                      |                         | 1      |  |  |