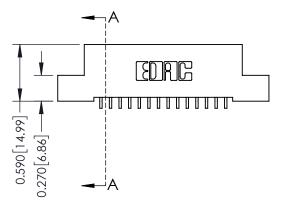

## **Contact Detail**

559-90 Degree Bend (Code 541 Contacts) .100 [2.54] Contact Spacing x .200 [5.08] Row Spacing

## 0.410[10.41] **SECTION A-A**