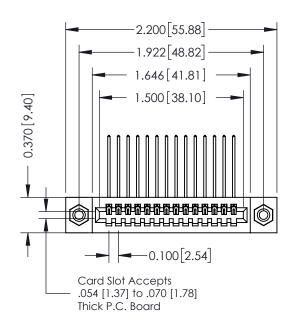

## **See Accompanying Pages for:**

- **Contact Bend Details**
- **Mounting Options**

| 342 / 392 Card Edge Connector |
|-------------------------------|
| Part Number: 392-014-559-108  |

YOUR CONNECTION TO QUALITY & SERVICE