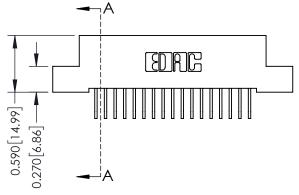

**Mounting Option** 

02-.128 (3.25) Wide Mounting Slots

**Contact Detail** 

558-90 Degree Bend (Code 541 Contacts) .100 [2.54] Contact Spacing x .200 [5.08] Row Spacing





## 0.410[10.41] **SECTION A-A**

## **See Accompanying Pages for:**

- **Contact Bend Details**
- **Mounting Options**

342 / 392 Card Edge Connector Part Number: 392-017-558-102

YOUR CONNECTION TO QUALITY & SERVICE

342 ENG MASTER J.LEE DATE: OCT. 06/09 SHEET 1 OF 3

342 Assembly

THIS IS A C.A.D. GENERATED DRAWING DO NOT MAKE MANUAL REVISIONS TO MASTER. ISSUE NUMBER

ORIGINAL

1



| 342 / 392 Series Card Edge Connector<br>Contact Bend Detail |                                                                                                                                                                                                  | ACAD REFERENCE NO. 342 ENG MASTER |             |                  |        |
|-------------------------------------------------------------|----------