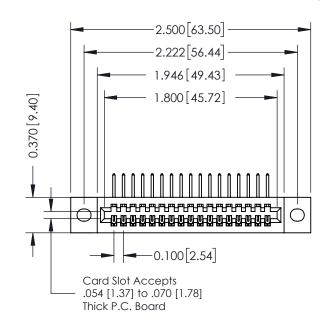

## **See Accompanying Pages for:**

- **Contact Bend Details**
- **Mounting Options**

342 / 392 Card Edge Connector Part Number: 392-017-558-102

YOUR CONNECTION TO QUALITY & SERVICE

342 ENG MASTER J.LEE DATE: OCT. 06/09 SHEET 1 OF 3