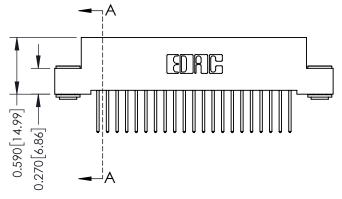

## 0.410[10.41] SECTION A-A

342 ENG MASTER DATE: OCT. 06/09 J.LEE SHEET 1 OF 3 NTS

342 Assembly

THIS IS A C.A.D. GENERATED DRAWING DO NOT MAKE MANUAL REVISIONS TO MASTER. ISSUE NUMBER

ORIGINAL

1

| 342 / 392 Series Card Edge Connector<br>Contact Bend Detail |                                                                                                                                              | ACAD REFERENCE NO. 342 ENG MASTER |             |          |          |
|-------------------------------------------------------------|----------------------------------------------------------------------------------------------------------------------------------------------|-----------------------------------|-------------|----------|----------|
|                                                             |                                                                                                                                              | DRAWN:                            | J.LEE       | DATE: OC | T. 06/09 |
|                                                             |                                                                                                                                              | CHECKED:                          |             | DATE:    |          |
| EDAC INC                                                    | ARE THE PROPERTY OF EDAC INC.,AND —<br>SHALL NOT BE REPRODUCED,OR COPIED<br>OR USED AS THE BASIS FOR THE<br>MANUFACTURE OR SALE OF APPARATUS | SCALE:                            | NTS         | SHEET :  | 2 OF 3   |
| TORONTO, ONTARIO                                            |                                                                                                                                              | DRAWING                           | NUMBER      |          | ISSUE    |
| YOUR CONNECTION TO QUALITY & SERVICE                        |                                                                                                                                              | 3                                 | 42 Assembly |          | 1        |