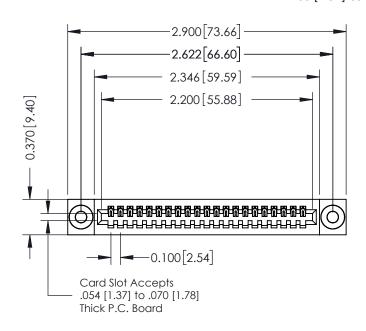

## **See Accompanying Pages for:**

- **Contact Bend Details**
- **Mounting Options**

| 342 / 392 Card Edge Connector |
|-------------------------------|
| Part Number: 392-021-523-103  |

YOUR CONNECTION TO QUALITY & SERVICE

342 ENG MASTER DATE: OCT. 06/09 J.LEE SHEET 1 OF 3 NTS

342 Assembly

THIS IS A C.A.D. GENERATED DRAWING DO NOT MAKE MANUAL REVISIONS TO MASTER. ISSUE NUMBER

ORIGINAL

1

| 342 / 392 Series Card Edge Connector<br>Contact Bend Detail |                                                                                                                                              | ACAD REFERENCE NO. 342 ENG MASTER |             |          |          |
|-------------------------------------------------------------|----------------------------------------------------------------------------------------------------------------------------------------------|-----------------------------------|-------------|----------|----------|
|                                                             |                                                                                                                                              | DRAWN:                            | J.LEE       | DATE: OC | T. 06/09 |
|                                                             |                                                                                                                                              | CHECKED:                          |             | DATE:    |          |
| EDAC INC                                                    | ARE THE PROPERTY OF EDAC INC.,AND —<br>SHALL NOT BE REPRODUCED,OR COPIED<br>OR USED AS THE BASIS FOR THE<br>MANUFACTURE OR SALE OF APPARATUS | SCALE:                            | NTS         | SHEET :  | 2 OF 3   |
| TORONTO, ONTARIO                                            |                                                                                                                                              | DRAWING                           | NUMBER      |          | ISSUE    |
| YOUR CONNECTION TO QUALITY & SERVICE                        |                                                                                                                                              | 3                                 | 42 Assembly |          | 1        |