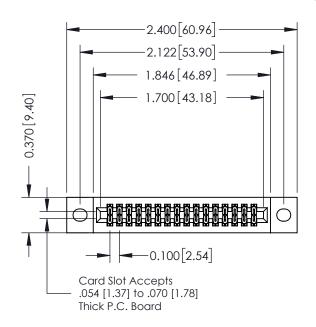

## 342 / 392 Card Edge Connector Part Number: 392-032-560-202

YOUR CONNECTION TO QUALITY & SERVICE

| 7.07.6 NET ENERGE 110. 042 ENG 11/10/E |                  |  |  |
|----------------------------------------|------------------|--|--|
| DRAWN: J.LEE                           | DATE: OCT. 06/09 |  |  |
| CHECKED:                               | DATE:            |  |  |
| SCALE: NTS                             | SHEET 1 OF 3     |  |  |
| DRAWING NUMBER                         | ISSUE            |  |  |
| 342 Assembly                           | 1                |  |  |