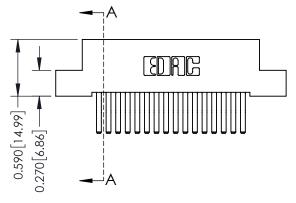

## **Mounting Option**

02-.128 (3.25) Wide Mounting Slots

## **Contact Detail**

560-Extender Board Bend (Code 523 Contacts) .100 [2.54] Contact Spacing x .200 [5.08] Row Spacing





## 342 / 392 Card Edge Connector Part Number: 392-032-560-202

YOUR CONNECTION TO QUALITY & SERVICE

| 7.07.6 NET ENERGE 110. 042 ENG 11/10/E |                  |  |  |
|----------------------------------------|------------------|--|--|
| DRAWN: J.LEE                           | DATE: OCT. 06/09 |  |  |
| CHECKED:                               | DATE:            |  |  |
| SCALE: NTS                             | SHEET 1 OF 3     |  |  |
| DRAWING NUMBER                         | ISSUE            |  |  |
| 342 Assembly                           | 1                |  |  |

342 FNG MASTER

0.410[10.41] **SECTION A-A** 

## **See Accompanying Pages for:**

- **Contact Bend Details**
- **Mounting Options**

THIS IS A C.A.D. GENERATED DRAWING DO NOT MAKE MANUAL REVISIONS TO MASTER. ISSUE NUMBE