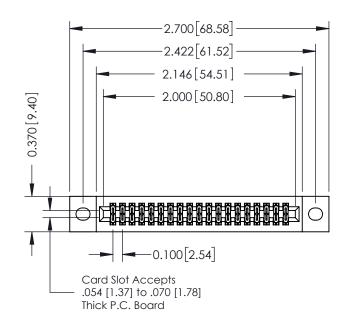

## 342 / 392 Card Edge Connector Part Number: 392-038-541-202

YOUR CONNECTION TO QUALITY & SERVICE

| DRAWN: J.LEE   | DATE: <b>OCT. 06/09</b> |
|----------------|-------------------------|
| CHECKED:       | DATE:                   |
| SCALE: NTS     | SHEET 1 OF 3            |
| DRAWING NUMBER | ISSUE                   |
| 0.40.4         |                         |

ACAD REFERENCE NO. 342 ENG MASTER

**SECTION A-A** 

342 Assembly