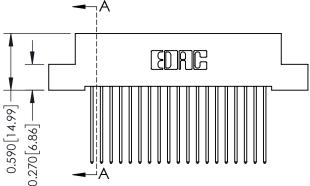

## **Mounting Option**

02-.128 (3.25) Wide Mounting Slots

## **Contact Detail**

541-Wire Wrap .025 Sq.(0.64 Sq.) - Tail LG=.760(19.30) .100 [2.54] Contact Spacing x .200 [5.08] Row Spacing

0.410[10.41]





## 342 / 392 Card Edge Connector Part Number: 392-038-541-202

YOUR CONNECTION TO QUALITY & SERVICE

| DRAWN: J.LEE   | DATE: <b>OCT. 06/09</b> |
|----------------|-------------------------|
| CHECKED:       | DATE:                   |
| SCALE: NTS     | SHEET 1 OF 3            |
| DRAWING NUMBER | ISSUE                   |
| 0.40.4         |                         |

ACAD REFERENCE NO. 342 ENG MASTER

**SECTION A-A** 

342 Assembly

## **See Accompanying Pages for:**

- **Contact Bend Details**
- **Mounting Options**

THIS IS A C.A.D. GENERATED DRAWING DO NOT MAKE MANUAL REVISIONS TO MASTER. ISSUE NUMBER

ORIGINAL

1



| 342 / 392 Series Card Edge Connector<br>Contact Bend Detail |