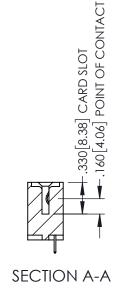

<u>Contact Dimensions:</u>
525-P.C. Tail .018 Sq.(0.46 Sq.) - Tail LG=.150(3.81)
.100 (2.54) Contact Spacing x .200 (5.08) Row Spacing

1

INSULATOR MATERIAL: THERMOPLASTIC PBT BLACK, UL 94V-0

CONTACT MATERIAL; COPPER TIN ALLOY CONTACT PLATING: GOLD ON THE MATING AREA, TIN PLATING ON THE CONTACT TAILS, NICKEL UNDERPLATE

345/395 SERIES CARD EDGE CONNECTOR PART NUMBER: 395-040-525-404

YOUR CONNECTION TO QUALITY & SERVICE

CANADA

| ACAD REFERENCE NO. 345-ENG-MASTER |                  |       |  |
|-----------------------------------|------------------|-------|--|
| DRAWN: R.STA.MONICA               | DATE:MAY.16/2017 |       |  |
| CHECKED:                          | DATE:            |       |  |
| SCALE: 1:1                        | SHEET 1          | OF 2  |  |
| DRAWING NUMBER                    |                  | ISSUE |  |
| 345-ENG-MASTER                    |                  | 1     |  |