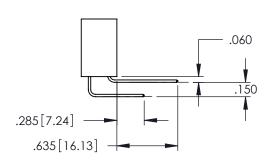

<u>Contact Dimensions:</u>
525-P.C. Tail .018 Sq.(0.46 Sq.) - Tail LG=.150(3.81)
.100 (2.54) Contact Spacing x .200 (5.08) Row Spacing

1

INSULATOR MATERIAL: THERMOPLASTIC PBT BLACK, UL 94V-0

CONTACT MATERIAL; COPPER TIN ALLOY CONTACT PLATING: GOLD ON THE MATING AREA, TIN PLATING ON THE CONTACT TAILS, NICKEL UNDERPLATE

345/395 SERIES CARD EDGE CONNECTOR PART NUMBER: 395-040-525-404

YOUR CONNECTION TO QUALITY & SERVICE

CANADA

| ACAD REFERENCE NO. 345-ENG-MASTER |                  |       |  |
|-----------------------------------|------------------|-------|--|
| DRAWN: R.STA.MONICA               | DATE:MAY.16/2017 |       |  |
| CHECKED:                          | DATE:            |       |  |
| SCALE: 1:1                        | SHEET 1          | OF 2  |  |
| DRAWING NUMBER                    |                  | ISSUE |  |
| 345-ENG-MASTER                    |                  | 1     |  |