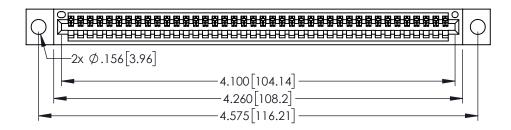

<u>Contact Dimensions:</u>
525-P.C. Tail .018 Sq.(0.46 Sq.) - Tail LG=.150(3.81)
.100 (2.54) Contact Spacing x .200 (5.08) Row Spacing

1

INSULATOR MATERIAL: THERMOPLASTIC PBT BLACK, UL 94V-0

CONTACT MATERIAL; COPPER TIN ALLOY CONTACT PLATING: GOLD ON THE MATING AREA, TIN PLATING ON THE CONTACT TAILS, NICKEL UNDERPLATE

345/395 SERIES CARD EDGE CONNECTOR PART NUMBER: 395-040-525-404

YOUR CONNECTION TO QUALITY & SERVICE

CANADA

| ACAD REFERENCE NO. 345-ENG-MASTER |                  |       |  |
|-----------------------------------|------------------|-------|--|
| DRAWN: R.STA.MONICA               | DATE:MAY.16/2017 |       |  |
| CHECKED:                          | DATE:            |       |  |
| SCALE: 1:1                        | SHEET 1          | OF 2  |  |
| DRAWING NUMBER                    |                  | ISSUE |  |
| 345-ENG-MASTER                    |                  | 1     |  |