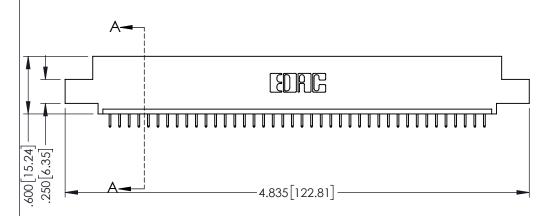

<u>Contact Dimensions:</u>
525-P.C. Tail .018 Sq.(0.46 Sq.) - Tail LG=.150(3.81)
.100 (2.54) Contact Spacing x .200 (5.08) Row Spacing

1

INSULATOR MATERIAL: THERMOPLASTIC PBT BLACK, UL 94V-0

CONTACT MATERIAL; COPPER TIN ALLOY CONTACT PLATING: GOLD ON THE MATING AREA, TIN PLATING ON THE CONTACT TAILS, NICKEL UNDERPLATE

345/395 SERIES CARD EDGE CONNECTOR PART NUMBER: 395-040-525-404

YOUR CONNECTION TO QUALITY & SERVICE

CANADA

| ACAD REFERENCE NO. 345-ENG-MASTER |                  |       |  |
|-----------------------------------|------------------|-------|--|
| DRAWN: R.STA.MONICA               | DATE:MAY.16/2017 |       |  |
| CHECKED:                          | DATE:            |       |  |
| SCALE: 1:1                        | SHEET 1          | OF 2  |  |
| DRAWING NUMBER                    |                  | ISSUE |  |
| 345-ENG-MASTER                    |                  | 1     |  |