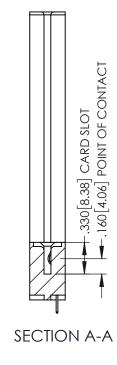

<u>Contact Dimensions:</u>
525-P.C. Tail .018 Sq.(0.46 Sq.) - Tail LG=.150(3.81)
.100 (2.54) Contact Spacing x .200 (5.08) Row Spacing

1

INSULATOR MATERIAL: THERMOPLASTIC PBT BLACK, UL 94V-0

CONTACT MATERIAL; COPPER TIN ALLOY