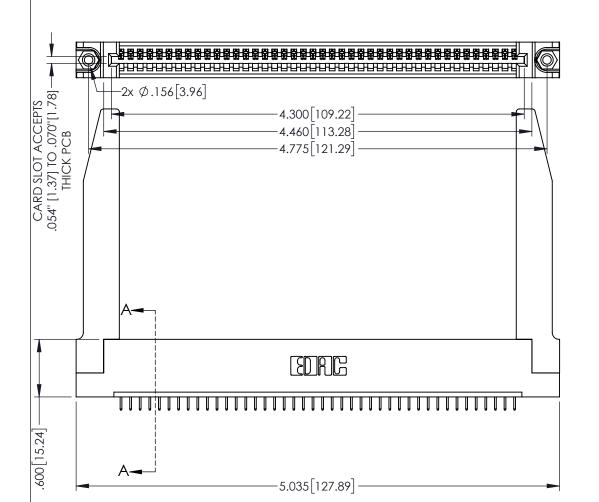

<u>Contact Dimensions:</u>
525-P.C. Tail .018 Sq.(0.46 Sq.) - Tail LG=.150(3.81)
.100 (2.54) Contact Spacing x .200 (5.08) Row Spacing

1

INSULATOR MATERIAL: THERMOPLASTIC PBT BLACK, UL 94V-0

CONTACT MATERIAL; COPPER TIN ALLOY

CONTACT PLATING: GOLD ON THE MATING AREA, TIN PLATING ON THE CONTACT TAILS, NICKEL UNDERPLATE

| 345/395 SERIES CARD EDGE CONNECTOR |
|------------------------------------|
| PART NUMBER: 395-042-525-178       |

YOUR CONNECTION TO QUALITY & SERVICE

| ACAD REFERENCE NO. 345-ENG-MASTER |                 |           |  |
|-----------------------------------|-----------------|-----------|--|
| DRAWN: R.STA.MONICA               | DATE: <b>MA</b> | Y.16/2017 |  |
| CHECKED:                          | DATE:           |           |  |
| SCALE: 1:1                        | SHEET 1         | OF 2      |  |
| DRAWING NUMBER                    |                 | ISSUE     |  |
| 345-ENG-MASTER                    |                 | 1         |  |