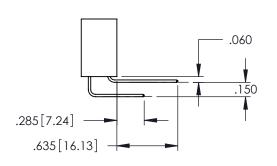

<u>Contact Dimensions:</u>
525-P.C. Tail .018 Sq.(0.46 Sq.) - Tail LG=.150(3.81)
.100 (2.54) Contact Spacing x .200 (5.08) Row Spacing

1

INSULATOR MATERIAL: THERMOPLASTIC PBT BLACK, UL 94V-0

CONTACT MATERIAL; COPPER TIN ALLOY

CONTACT PLATING: GOLD ON THE MATING AREA, TIN PLATING ON THE CONTACT TAILS, NICKEL UNDERPLATE

| 345/395 SERIES CARD EDGE CONNECTOR |
|------------------------------------|
| PART NUMBER: 395-042-525-178       |