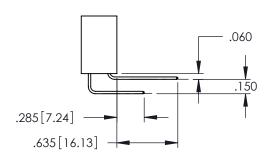

Contact Dimensions: 525-P.C. Tail .018 Sq.(0.46 Sq.) - Tail LG=.150(3.81) .100 (2.54) Contact Spacing x .200 (5.08) Row Spacing

1

INSULATOR MATERIAL: THERMOPLASTIC PBT BLACK, UL 94V-0

CONTACT MATERIAL; COPPER TIN ALLOY CONTACT PLATING: GOLD ON THE MATING AREA, TIN PLATING ON THE CONTACT TAILS, NICKEL UNDERPLATE