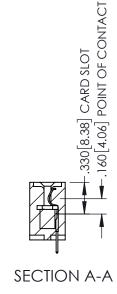

Contact Dimensions: 525-P.C. Tail .018 Sq.(0.46 Sq.) - Tail LG=.150(3.81) .100 (2.54) Contact Spacing x .200 (5.08) Row Spacing

1

INSULATOR MATERIAL: THERMOPLASTIC PBT BLACK, UL 94V-0

CONTACT MATERIAL; COPPER TIN ALLOY CONTACT PLATING: GOLD ON THE MATING AREA, TIN PLATING ON THE CONTACT TAILS, NICKEL UNDERPLATE