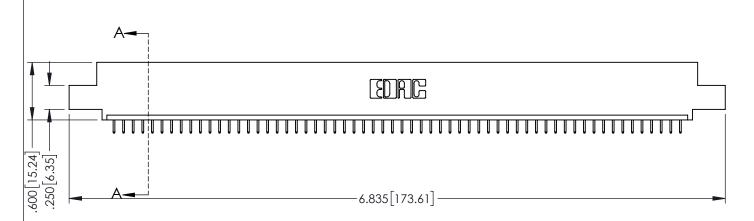

345/395 SERIES CARD EDGE CONNECTOR PART NUMBER: 395-060-525-408

YOUR CONNECTION TO QUALITY & SERVICE

CANADA

| ACAD REFERENCE NO. 345-ENG-MASTER |                 |           |  |
|-----------------------------------|-----------------|-----------|--|
| DRAWN: R.STA.MONICA               | DATE: <b>MA</b> | Y.16/2017 |  |
| CHECKED:                          | DATE:           |           |  |
| SCALE: 1:1                        | SHEET 1         | OF 2      |  |
| DRAWING NUMBER                    |                 | ISSUE     |  |
| 345-ENG-MASTER                    |                 | 1         |  |