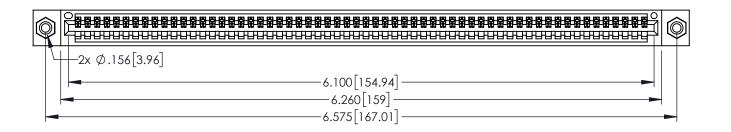

345/395 SERIES CARD EDGE CONNECTOR PART NUMBER: 395-060-525-408

YOUR CONNECTION TO QUALITY & SERVICE

CANADA

| ACAD REFERENCE NO. 345-ENG-MASTER |                 |           |  |
|-----------------------------------|-----------------|-----------|--|
| DRAWN: R.STA.MONICA               | DATE: <b>MA</b> | Y.16/2017 |  |
| CHECKED:                          | DATE:           |           |  |
| SCALE: 1:1                        | SHEET 1         | OF 2      |  |
| DRAWING NUMBER                    |                 | ISSUE     |  |
| 345-ENG-MASTER                    |                 | 1         |  |