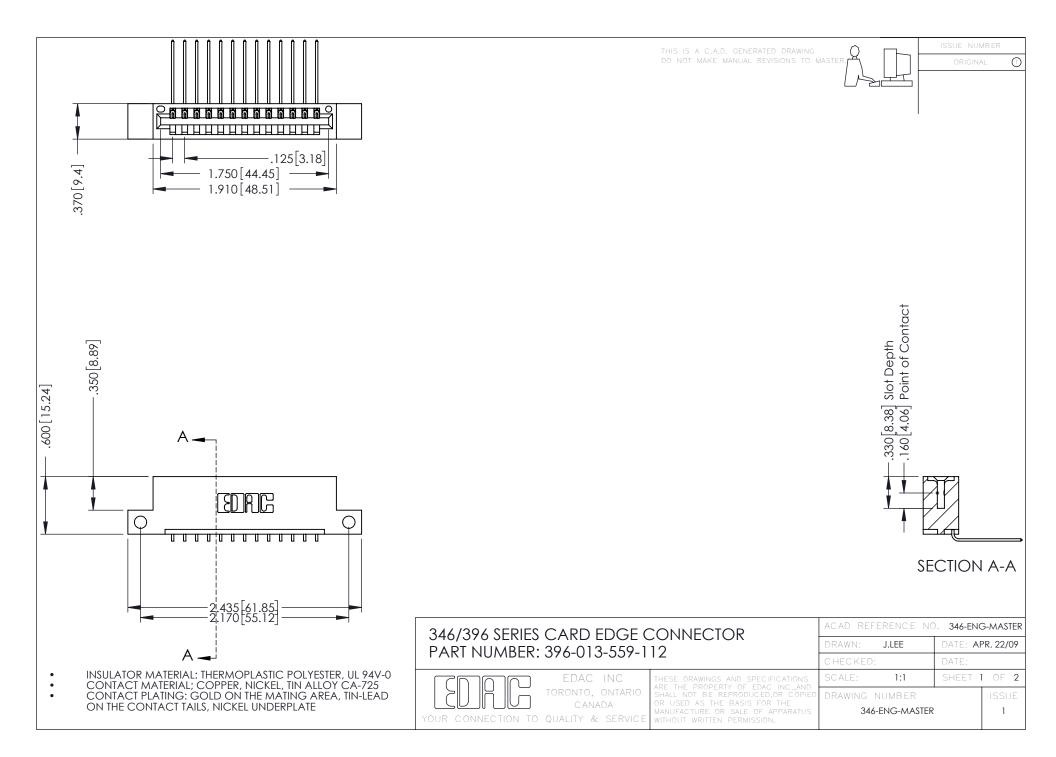

**Contact Code 555** 

**Contact Code 556** 

INSULATOR MATERIAL: THERMOPLASTIC POLYESTER, UL 94V-0 CONTACT MATERIAL; COPPER, NICKEL, TIN ALLOY CA-725

CONTACT PLATING: GOLD ON THE MATING AREA, TIN-LEAD ON THE CONTACT TAILS, NICKEL UNDERPLATE

## 346/396 SERIES CARD EDGE CONNECTOR CONTACT CODE 555,556,558,559,560 DIMENSIONS

YOUR CONNECTION TO QUALITY & SERVICE

|   | ACAD REFERENCE NO. 346-ENG-MASTER |                  |
|---|-----------------------------------|------------------|
|   | DRAWN: J.LEE                      | DATE: APR. 22/09 |
|   | CHECKED:                          | DATE:            |
|   | SCALE: 1:1                        | SHEET 2 OF 2     |
| D | DRAWING NUMBER                    | ISSUE            |