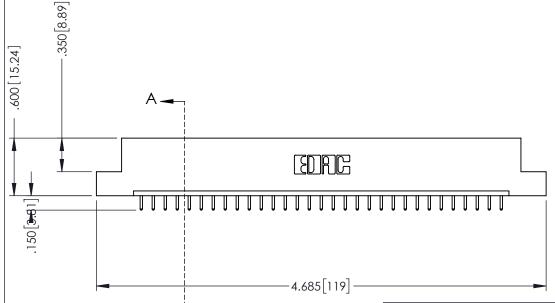

SECTION A-A

INSULATOR MATERIAL: THERMOPLASTIC POLYESTER, UL 94V-0 CONTACT MATERIAL; COPPER, NICKEL, TIN ALLOY CA-725 CONTACT PLATING: GOLD ON THE MATING AREA, TIN-LEAD ON THE CONTACT TAILS, NICKEL UNDERPLATE