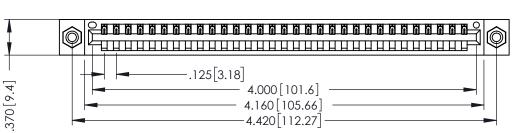

ISSUE NUMBER THIS IS A C.A.D. GENERATED DRAWING DO NOT MAKE MANUAL REVISIONS TO MASTER. ORIGINAL 1 .330 [8.38] Slot Depth .160 [4.06] Point of Contact

346/396 SERIES CARD EDGE CONNECTOR PART NUMBER: 396-031-521-108

YOUR CONNECTION TO QUALITY & SERVICE

**EDAC INC** TORONTO, ONTARIO CANADA

THESE DRAWINGS AND SPECIFICATIONS ARE THE PROPERTY OF EDAC INC.,AND SHALL NOT BE REPRODUCED, OR COPIED OR USED AS THE BASIS FOR THE MANUFACTURE OR SALE OF APPARATUS WITHOUT WRITTEN PERMISSION.

| ACAD REFERENCE NO. | 346-ENG-MASTER   |
|--------------------|------------------|
| DRAWN: J.LEE       | DATE: APR. 22/09 |
| CHECKED:           | DATE:            |
| SCALE: 1:1         | SHEET 1 OF 2     |
| DRAWING NUMBER     | ISSUE            |
| 346-ENG-MASTER     | 1 1              |