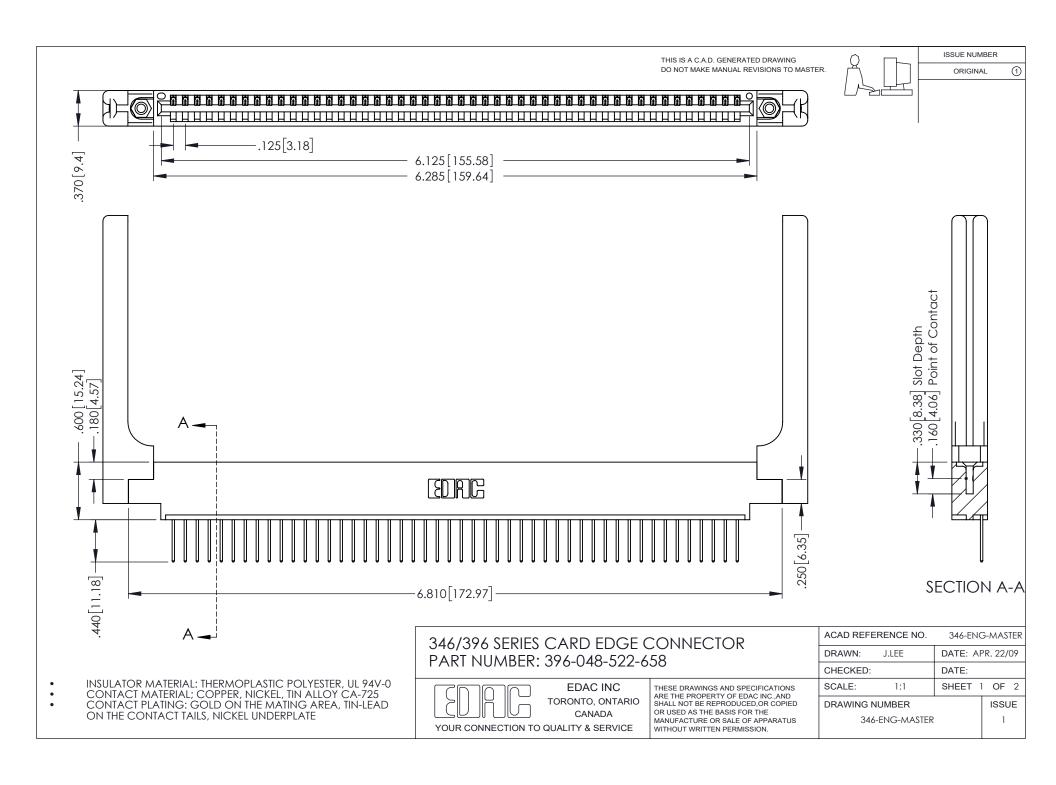

## **Contact Code 556**

INSULATOR MATERIAL: THERMOPLASTIC POLYESTER, UL 94V-0 CONTACT MATERIAL; COPPER, NICKEL, TIN ALLOY CA-725 CONTACT PLATING: GOLD ON THE MATING AREA, TIN-LEAD

ON THE CONTACT TAILS, NICKEL UNDERPLATE

## 346/396 SERIES CARD EDGE CONNECTOR CONTACT CODE 555,556,558,559,560 DIMENSIONS

YOUR CONNECTION TO QUALITY & SERVICE

**EDAC INC** TORONTO, ONTARIO CANADA

THESE DRAWINGS AND SPECIFICATIONS ARE THE PROPERTY OF EDAC INC.,AND SHALL NOT BE REPRODUCED, OR COPIED OR USED AS THE BASIS FOR THE MANUFACTURE OR SALE OF APPARATUS WITHOUT WRITTEN PERMISSION.