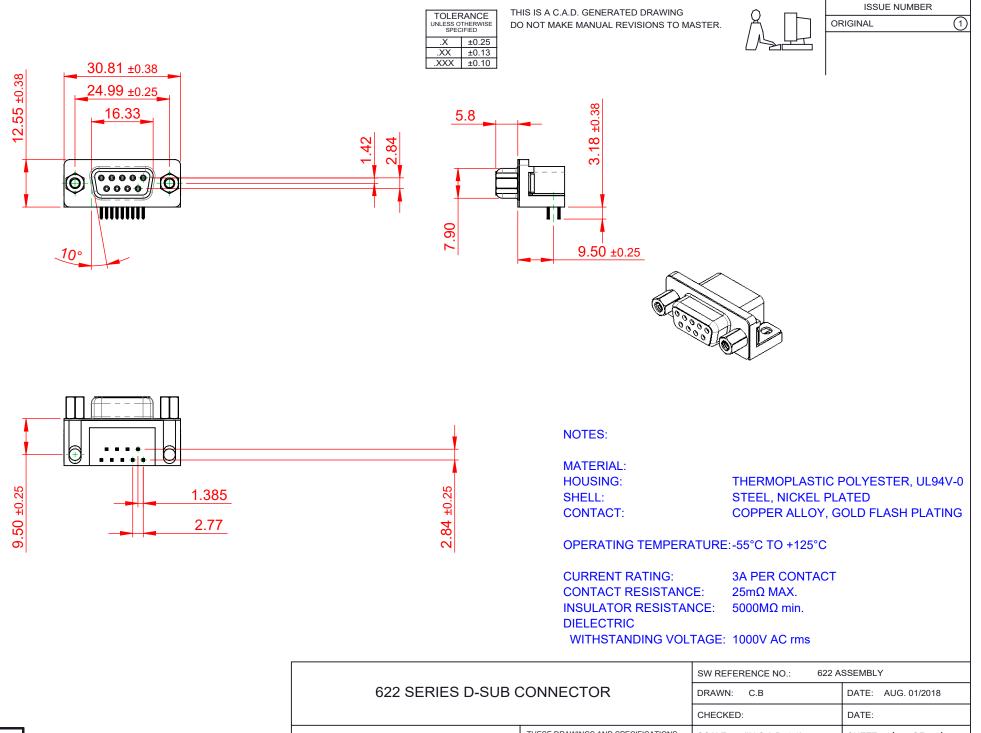

COMPLIANT THIS SER THE EUR 2011/65/E

| 622 SERIES D-SUB CONNECTOR                                                     |                                                                                                                                                                                                                | DRAWN: C.B               | DATE: AUG. 01/20 | 018   |
|--------------------------------------------------------------------------------|----------------------------------------------------------------------------------------------------------------------------------------------------------------------------------------------------------------|--------------------------|------------------|-------|
|                                                                                |                                                                                                                                                                                                                | CHECKED:                 | DATE:            |       |
| EDAC INC<br>TORONTO, ONTARIO<br>CANADA<br>YOUR CONNECTION TO QUALITY & SERVICE | THESE DRAWINGS AND SPECIFICATIONS<br>ARE THE PROPERTY OF EDAC INC.,AND<br>SHALL NOT BE REPRODUCED,OR COPIED<br>OR USED AS THE BASIS FOR THE<br>MANUFACTURE OR SALE OF APPARATUS<br>WITHOUT WRITTEN PERMISSION. | SCALE: (IN C.A.D. 1:1)   | SHEET 1 OF       | 1     |
|                                                                                |                                                                                                                                                                                                                | DRAWING NUMBER: 622-009- | 260-513          | ISSUE |
|                                                                                |                                                                                                                                                                                                                | PART NUMBER: 622-009-    | 260-513          | 1     |