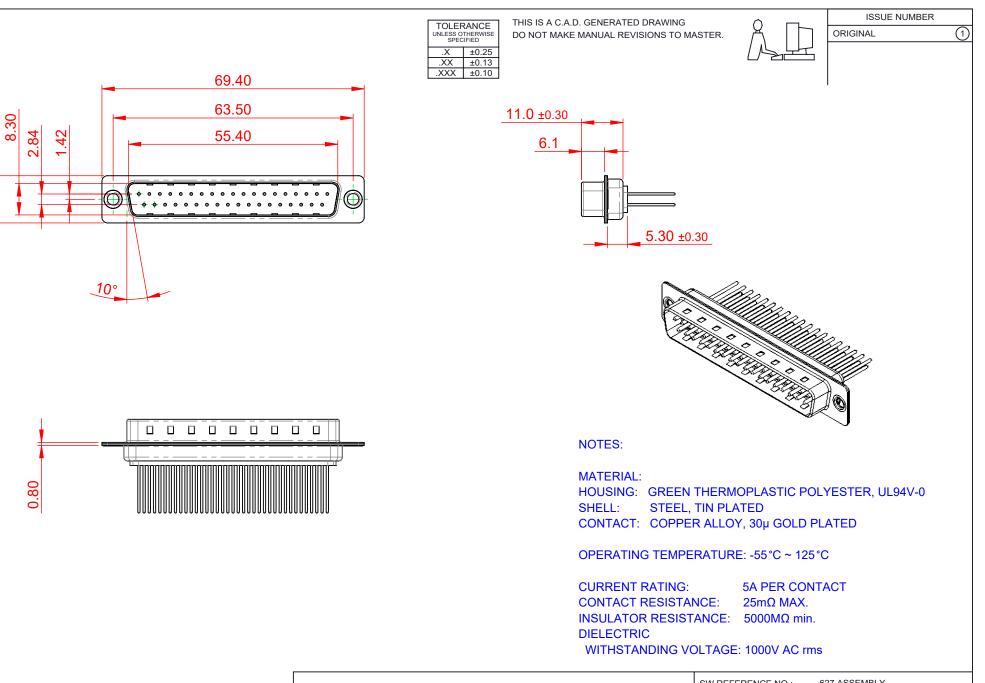

|                       |                                                               |                                                                                                                                                                                                                | SW REFERENCE NO.: 627 ASSEMBLY |            |           |                    |  |
|-----------------------|---------------------------------------------------------------|----------------------------------------------------------------------------------------------------------------------------------------------------------------------------------------------------------------|--------------------------------|------------|-----------|--------------------|--|
| 627 SE                | 627 SERIES D-SUB CONNECTOR                                    |                                                                                                                                                                                                                |                                | DRAWN: C.B |           | DATE: AUG. 01/2018 |  |
|                       |                                                               |                                                                                                                                                                                                                |                                | CHECKED:   |           | DATE:              |  |
|                       | EDAC INC<br>TORONTO, ONTARIO<br>CANADA<br>) QUALITY & SERVICE | THESE DRAWINGS AND SPECIFICATIONS<br>ARE THE PROPERTY OF EDAC INC.,AND<br>SHALL NOT BE REPRODUCED,OR COPIED<br>OR USED AS THE BASIS FOR THE<br>MANUFACTURE OR SALE OF APPARATUS<br>WITHOUT WRITTEN PERMISSION. | SCALE: 1:1                     |            | SHEET 1 O | F 1                |  |
|                       |                                                               |                                                                                                                                                                                                                | DRAWING NUMBER: 627-M37-       |            | 623-GT1   | ISSUE              |  |
| YOUR CONNECTION TO QU |                                                               |                                                                                                                                                                                                                | PART NUMBER:                   | 627-M37-   | 623-GT1   | 1                  |  |