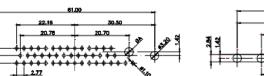

25W3 Male

36W4 Female

13W3 Male

13W6 Male

43W2 Male

17W5 Female

.X ±0.25 .XX

±0.13 .XXX ±0.05

9W4 Female

13W3 Female

43W2 Female

47W1 Female

17W5 Male

COMPLIANT

|                                                                  | COMBINATION D-SUB                    |                                                                                                                                                                                                                | SW REFERENCE NO.: 628 COMBO ASSEMBLY |                  |       |
|------------------------------------------------------------------|--------------------------------------|----------------------------------------------------------------------------------------------------------------------------------------------------------------------------------------------------------------|--------------------------------------|------------------|-------|
|                                                                  |                                      |                                                                                                                                                                                                                | DRAWN: C.B                           | DATE: JAN. 01/20 | 19    |
|                                                                  |                                      |                                                                                                                                                                                                                | CHECKED:                             | DATE:            |       |
| THIS SERIES FULLY CONFORMS TO                                    | EDAC INC                             | THESE DRAWINGS AND SPECIFICATIONS<br>ARE THE PROPERTY OF EDAC INC.,AND<br>SHALL NOT BE REPRODUCED,OR COPIED<br>OR USED AS THE BASIS FOR THE<br>MANUFACTURE OR SALE OF APPARATUS<br>WITHOUT WRITTEN PERMISSION. | SCALE: N.T.S                         | SHEET 4 OF       | 4     |
| THE EUROPEAN UNION DIRECTIVES<br>2011/65/EU FOR R₀HS COMPLIANCY. | TORONTO, ONTARIO<br>CANADA           |                                                                                                                                                                                                                | DRAWING NUMBER: 628W13W3324-2NA      |                  | ISSUE |
|                                                                  | YOUR CONNECTION TO QUALITY & SERVICE |                                                                                                                                                                                                                | PART NUMBER: 628W13V                 | V3324-2NA        | 1     |