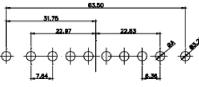

5W5 Male

5W5 Female

COMPLIANT

8W8 Male

| 21W1 Male/Female |
|------------------|
| 47.05            |

THIS IS A C.A.D. GENERATED DRAWING TOLERANCE UNLESS OTHERWISE SPECIFIED DO NOT MAKE MANUAL REVISIONS TO MASTER.