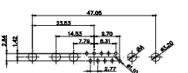

5W5 Male

5W5 Female

COMPLIANT

8W8 Male

| 21W1 Male/Female |
|------------------|
| 47.05            |

THIS IS A C.A.D. GENERATED DRAWING TOLERANCE UNLESS OTHERWISE SPECIFIED DO NOT MAKE MANUAL REVISIONS TO MASTER.