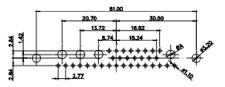

25W3 Male

36W4 Female

13W3 Male

13W6 Male

43W2 Male

17W5 Female

.X ±0.25 .XX

±0.13 .XXX ±0.05

9W4 Female

13W3 Female

43W2 Female

47W1 Female

17W5 Male

COMPLIANT

|                                                                  | COMBINATION D-SUB                    |                                                                                                                                                                                                                | SW REFERENCE NO.: 628 COMBO ASSEMBLY |                  |       |
|------------------------------------------------------------------|--------------------------------------|----------------------------------------------------------------------------------------------------------------------------------------------------------------------------------------------------------------|--------------------------------------|------------------|-------|
|                                                                  |                                      |                                                                                                                                                                                                                | DRAWN: C.B                           | DATE: JAN. 01/20 | 19    |
|                                                                  |                                      |                                                                                                                                                                                                                | CHECKED:                             | DATE:            |       |
| THIS SERIES FULLY CONFORMS TO                                    | EDAC INC                             | THESE DRAWINGS AND SPECIFICATIONS<br>ARE THE PROPERTY OF EDAC INC.,AND<br>SHALL NOT BE REPRODUCED,OR COPIED<br>OR USED AS THE BASIS FOR THE<br>MANUFACTURE OR SALE OF APPARATUS<br>WITHOUT WRITTEN PERMISSION. | SCALE: N.T.S                         | SHEET 4 OF       | 4     |
| THE EUROPEAN UNION DIRECTIVES<br>2011/65/EU FOR R₀HS COMPLIANCY. | TORONTO, ONTARIO<br>CANADA           |                                                                                                                                                                                                                | DRAWING NUMBER: 628W13W3324-2NA      |                  | ISSUE |
|                                                                  | YOUR CONNECTION TO QUALITY & SERVICE |                                                                                                                                                                                                                | PART NUMBER: 628W13V                 | V3324-2NA        | 1     |