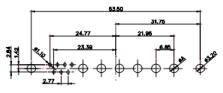

TOLERANCE UNLESS OTHERWISE SPECIFIED .X ±0.25 .XX ±0.13 .XXX ±0.05

THIS IS A C.A.D. GENERATED DRAWING DO NOT MAKE MANUAL REVISIONS TO MASTER.

**ISSUE NUMBER** 

(1)

ORIGINAL

## NOTES:

MATERIAL:

HOUSING: THERMOPLASTIC POLYESTER, UL94V-0 SHELL: STEEL, NICKEL PLATED CONTACT: COPPER ALLOY, 15µ GOLD PLATING

OPERATING TEMPERATURE: -55°C ~ 125°C

SIGNAL CONTACT CURRENT RATING: 5A PER CONTACT SIGNAL CONTACT RESISTANCE: 10mQ MAX. INSULATOR RESISTANCE: 5000MΩ min. DIELECTRIC WITHSTANDING VOLTAGE: 1000V AC rms