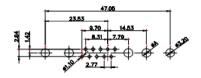

5W5 Male

5W5 Female

COMPLIANT

8W8 Male

| 21W1 Male/Female |
|------------------|
| 47.05            |

THIS IS A C.A.D. GENERATED DRAWING TOLERANCE UNLESS OTHERWISE SPECIFIED DO NOT MAKE MANUAL REVISIONS TO MASTER.