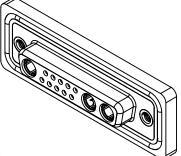

|     |                                      | SW REFERENCE NO.: 628 COMBO ASSEMBLY                                                                                                  |                                 |                    |       |
|-----|--------------------------------------|---------------------------------------------------------------------------------------------------------------------------------------|---------------------------------|--------------------|-------|
|     |                                      |                                                                                                                                       | DRAWN: C.B                      | DATE: JAN. 01/2019 |       |
|     |                                      |                                                                                                                                       | CHECKED:                        | DATE:              |       |
|     | EDAC INC                             | THESE DRAWINGS AND SPECIFICATIONS<br>ARE THE PROPERTY OF EDAC INC.,AND                                                                | SCALE: (IN C.A.D. 1:1)          | SHEET 1 OF         | 4     |
| YOU | YOUR CONNECTION TO QUALITY & SERVICE | SHALL NOT BE REPRODUCED, OR COPIED<br>OR USED AS THE BASIS FOR THE<br>MANUFACTURE OR SALE OF APPARATUS<br>WITHOUT WRITTEN PERMISSION. | DRAWING NUMBER: 628W13W3324-2NA |                    | ISSUE |
|     |                                      |                                                                                                                                       | PART NUMBER: 628W13V            | V3324-2NA          | 1     |

| COMBINATION D-SUB                    |                            |                                                                                                                                             | SW REFERENCE NO.: 628 C |                 | COMBO ASSEMBLY |       |    |
|--------------------------------------|----------------------------|---------------------------------------------------------------------------------------------------------------------------------------------|-------------------------|-----------------|----------------|-------|----|
|                                      |                            | DRAWN: C.B                                                                                                                                  |                         | DATE:           | JAN.           | 01/20 |    |
|                                      |                            | CHECKED:                                                                                                                                    |                         | DATE:           |                |       |    |
|                                      | EDAC INC                   | THESE DRAWINGS AND SPECIFICATIONS<br>ARE THE PROPERTY OF EDAC INC.,AND<br>SHALL NOT BE REPRODUCED,OR COPIED<br>OR USED AS THE BASIS FOR THE | SCALE: N.T.S            |                 | SHEET          | 3     | OF |
|                                      | TORONTO, ONTARIO<br>CANADA |                                                                                                                                             | DRAWING NUMBER:         | 628W13W3324-2NA |                |       |    |
| YOUR CONNECTION TO QUALITY & SERVICE |                            | MANUFACTURE OR SALE OF APPARATUS<br>WITHOUT WRITTEN PERMISSION.                                                                             | PART NUMBER:            | 628W13V         | /3324-21       | ٨V    |    |