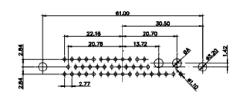

9W4 Female

13W3 Female

43W2 Female

47W1 Female

17W5 Male

COMPLIANT

|                                                                  | COMBINATION D-SUB                    |                                                                                                                                                                                                                | SW REFERENCE NO.: 628 COMBO ASSEMBLY |                  |       |
|------------------------------------------------------------------|--------------------------------------|----------------------------------------------------------------------------------------------------------------------------------------------------------------------------------------------------------------|--------------------------------------|------------------|-------|
|                                                                  |                                      |                                                                                                                                                                                                                | DRAWN: C.B                           | DATE: JAN. 01/20 | 19    |
|                                                                  |                                      |                                                                                                                                                                                                                | CHECKED:                             | DATE:            |       |
| THIS SERIES FULLY CONFORMS TO                                    | EDAC INC                             | THESE DRAWINGS AND SPECIFICATIONS<br>ARE THE PROPERTY OF EDAC INC.,AND<br>SHALL NOT BE REPRODUCED,OR COPIED<br>OR USED AS THE BASIS FOR THE<br>MANUFACTURE OR SALE OF APPARATUS<br>WITHOUT WRITTEN PERMISSION. | SCALE: N.T.S                         | SHEET 4 OF       | 4     |
| THE EUROPEAN UNION DIRECTIVES<br>2011/65/EU FOR R₀HS COMPLIANCY. | TORONTO, ONTARIO<br>CANADA           |                                                                                                                                                                                                                | DRAWING NUMBER: 628W13W3324-2NA      |                  | ISSUE |
|                                                                  | YOUR CONNECTION TO QUALITY & SERVICE |                                                                                                                                                                                                                | PART NUMBER: 628W13V                 | V3324-2NA        | 1     |