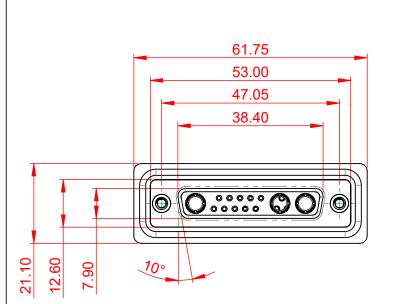

TOLERANCE UNLESS OTHERWISE SPECIFIED .X ±0.25 .XX ±0.13 .XXX ±0.05

THIS IS A C.A.D. GENERATED DRAWING DO NOT MAKE MANUAL REVISIONS TO MASTER.

**ISSUE NUMBER** 

(1)

ORIGINAL

## NOTES:

MATERIAL:

HOUSING: THERMOPLASTIC POLYESTER, UL94V-0 SHELL: STEEL, NICKEL PLATED CONTACT: COPPER ALLOY, 15µ GOLD PLATING

OPERATING TEMPERATURE: -55°C ~ 125°C

SIGNAL CONTACT CURRENT RATING: 5A PER CONTACT SIGNAL CONTACT RESISTANCE: 10mQ MAX. INSULATOR RESISTANCE: 5000MΩ min. DIELECTRIC WITHSTANDING VOLTAGE: 1000V AC rms

THIS SERIES FULLY CONFORMS TO THE EUROPEAN UNION DIRECTIVES 2011/65/EU FOR RoHS COMPLIANCY.

THIS IS A C.A.D. GENERATED DRAWING TOLERANCE UNLESS OTHERWISE SPECIFIED DO NOT MAKE MANUAL REVISIONS TO MASTER. .X ±0.25 .XX ±0.13 .XXX ±0.05