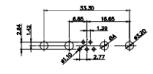

9W4 Female

13W3 Female

43W2 Female

47W1 Female

17W5 Male

COMPLIANT

|                                                                  | COMBINATION D-SUB                    |                                                                                                                                                                                                                | SW REFERENCE NO.: 628 COMBO ASSEMBLY |                  |       |
|------------------------------------------------------------------|--------------------------------------|----------------------------------------------------------------------------------------------------------------------------------------------------------------------------------------------------------------|--------------------------------------|------------------|-------|
|                                                                  |                                      |                                                                                                                                                                                                                | DRAWN: C.B                           | DATE: JAN. 01/20 | 19    |
|                                                                  |                                      |                                                                                                                                                                                                                | CHECKED:                             | DATE:            |       |
| THIS SERIES FULLY CONFORMS TO                                    | EDAC INC                             | THESE DRAWINGS AND SPECIFICATIONS<br>ARE THE PROPERTY OF EDAC INC.,AND<br>SHALL NOT BE REPRODUCED,OR COPIED<br>OR USED AS THE BASIS FOR THE<br>MANUFACTURE OR SALE OF APPARATUS<br>WITHOUT WRITTEN PERMISSION. | SCALE: N.T.S                         | SHEET 4 OF       | 4     |
| THE EUROPEAN UNION DIRECTIVES<br>2011/65/EU FOR R₀HS COMPLIANCY. | TORONTO, ONTARIO<br>CANADA           |                                                                                                                                                                                                                | DRAWING NUMBER: 628W13W3324-2NA      |                  | ISSUE |
|                                                                  | YOUR CONNECTION TO QUALITY & SERVICE |                                                                                                                                                                                                                | PART NUMBER: 628W13V                 | V3324-2NA        | 1     |