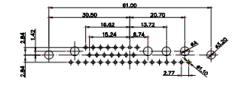

ISSUE

1

| 6.00                                                                                                                                                                                                                                                                                                                                                                                                                                                                                                                                                                                                                                                                                                                                                                                                                                                                                                                                                                                                                                                                                                                                                                                                                                                                                                                                                                                                                                                                                                                                                                                                                                                                                                                                                                                                                                                                                                                                                                                                                                                                                                                                                                                                                                                                                                                                                                                                                                                                                                                                                                                                                                                                                                                                                                                                                                   | "7.84" "6-36                                                                                                                                                                                                                                                                                                                                                                                                                                                                                                                                                                                                                                                                                                                                                                                                                                                                                                                                                                                                                                                                                                                                                                                                                                                                                                                                                                                                                                                                                                                                                                                                                                                                                                                                                                                                                                                                                                                                                                                                                                                                                                                 |                                                           |
|----------------------------------------------------------------------------------------------------------------------------------------------------------------------------------------------------------------------------------------------------------------------------------------------------------------------------------------------------------------------------------------------------------------------------------------------------------------------------------------------------------------------------------------------------------------------------------------------------------------------------------------------------------------------------------------------------------------------------------------------------------------------------------------------------------------------------------------------------------------------------------------------------------------------------------------------------------------------------------------------------------------------------------------------------------------------------------------------------------------------------------------------------------------------------------------------------------------------------------------------------------------------------------------------------------------------------------------------------------------------------------------------------------------------------------------------------------------------------------------------------------------------------------------------------------------------------------------------------------------------------------------------------------------------------------------------------------------------------------------------------------------------------------------------------------------------------------------------------------------------------------------------------------------------------------------------------------------------------------------------------------------------------------------------------------------------------------------------------------------------------------------------------------------------------------------------------------------------------------------------------------------------------------------------------------------------------------------------------------------------------------------------------------------------------------------------------------------------------------------------------------------------------------------------------------------------------------------------------------------------------------------------------------------------------------------------------------------------------------------------------------------------------------------------------------------------------------------|------------------------------------------------------------------------------------------------------------------------------------------------------------------------------------------------------------------------------------------------------------------------------------------------------------------------------------------------------------------------------------------------------------------------------------------------------------------------------------------------------------------------------------------------------------------------------------------------------------------------------------------------------------------------------------------------------------------------------------------------------------------------------------------------------------------------------------------------------------------------------------------------------------------------------------------------------------------------------------------------------------------------------------------------------------------------------------------------------------------------------------------------------------------------------------------------------------------------------------------------------------------------------------------------------------------------------------------------------------------------------------------------------------------------------------------------------------------------------------------------------------------------------------------------------------------------------------------------------------------------------------------------------------------------------------------------------------------------------------------------------------------------------------------------------------------------------------------------------------------------------------------------------------------------------------------------------------------------------------------------------------------------------------------------------------------------------------------------------------------------------|-----------------------------------------------------------|
|                                                                                                                                                                                                                                                                                                                                                                                                                                                                                                                                                                                                                                                                                                                                                                                                                                                                                                                                                                                                                                                                                                                                                                                                                                                                                                                                                                                                                                                                                                                                                                                                                                                                                                                                                                                                                                                                                                                                                                                                                                                                                                                                                                                                                                                                                                                                                                                                                                                                                                                                                                                                                                                                                                                                                                                                                                        |                                                                                                                                                                                                                                                                                                                                                                                                                                                                                                                                                                                                                                                                                                                                                                                                                                                                                                                                                                                                                                                                                                                                                                                                                                                                                                                                                                                                                                                                                                                                                                                                                                                                                                                                                                                                                                                                                                                                                                                                                                                                                                                              | 11W1 Male/Female                                          |
| e<br>47.05<br>47.05<br>47.05<br>43.03<br>44.0<br>47.05<br>43.03<br>40.0<br>40.0<br>40.0<br>40.0<br>40.0<br>40.0<br>40.0<br>40.0<br>40.0<br>40.0<br>40.0<br>40.0<br>40.0<br>40.0<br>40.0<br>40.0<br>40.0<br>40.0<br>40.0<br>40.0<br>40.0<br>40.0<br>40.0<br>40.0<br>40.0<br>40.0<br>40.0<br>40.0<br>40.0<br>40.0<br>40.0<br>40.0<br>40.0<br>40.0<br>40.0<br>40.0<br>40.0<br>40.0<br>40.0<br>40.0<br>40.0<br>40.0<br>40.0<br>40.0<br>40.0<br>40.0<br>40.0<br>40.0<br>40.0<br>40.0<br>40.0<br>40.0<br>40.0<br>40.0<br>40.0<br>40.0<br>40.0<br>40.0<br>40.0<br>40.0<br>40.0<br>40.0<br>40.0<br>40.0<br>40.0<br>40.0<br>40.0<br>40.0<br>40.0<br>40.0<br>40.0<br>40.0<br>40.0<br>40.0<br>40.0<br>40.0<br>40.0<br>40.0<br>40.0<br>40.0<br>40.0<br>40.0<br>40.0<br>40.0<br>40.0<br>40.0<br>40.0<br>40.0<br>40.0<br>40.0<br>40.0<br>40.0<br>40.0<br>40.0<br>40.0<br>40.0<br>40.0<br>40.0<br>40.0<br>40.0<br>40.0<br>40.0<br>40.0<br>40.0<br>40.0<br>40.0<br>40.0<br>40.0<br>40.0<br>40.0<br>40.0<br>40.0<br>40.0<br>40.0<br>40.0<br>40.0<br>40.0<br>40.0<br>40.0<br>40.0<br>40.0<br>40.0<br>40.0<br>40.0<br>40.0<br>40.0<br>40.0<br>40.0<br>40.0<br>40.0<br>40.0<br>40.0<br>40.0<br>40.0<br>40.0<br>40.0<br>40.0<br>40.0<br>40.0<br>40.0<br>40.0<br>40.0<br>40.0<br>40.0<br>40.0<br>40.0<br>40.0<br>40.0<br>40.0<br>40.0<br>40.0<br>40.0<br>40.0<br>40.0<br>40.0<br>40.0<br>40.0<br>40.0<br>40.0<br>40.0<br>40.0<br>40.0<br>40.0<br>40.0<br>40.0<br>40.0<br>40.0<br>40.0<br>40.0<br>40.0<br>40.0<br>40.0<br>40.0<br>40.0<br>40.0<br>40.0<br>40.0<br>40.0<br>40.0<br>40.0<br>40.0<br>40.0<br>40.0<br>40.0<br>40.0<br>40.0<br>40.0<br>40.0<br>40.0<br>40.0<br>40.0<br>40.0<br>40.0<br>40.0<br>40.0<br>40.0<br>40.0<br>40.0<br>40.0<br>40.0<br>40.0<br>40.0<br>40.0<br>40.0<br>40.0<br>40.0<br>40.0<br>40.0<br>40.0<br>40.0<br>40.0<br>40.0<br>40.0<br>40.0<br>40.0<br>40.0<br>40.0<br>40.0<br>40.0<br>40.0<br>40.0<br>40.0<br>40.0<br>40.0<br>40.0<br>40.0<br>40.0<br>40.0<br>40.0<br>40.0<br>40.0<br>40.0<br>40.0<br>40.0<br>40.0<br>40.0<br>40.0<br>40.0<br>40.0<br>40.0<br>40.0<br>40.0<br>40.0<br>40.0<br>40.0<br>40.0<br>40.0<br>40.0<br>40.0<br>40.0<br>40.0<br>40.0<br>40.0<br>40.0<br>40.0<br>40.0<br>40.0<br>40.0<br>40.0<br>40.0<br>40.0<br>40.0<br>40.0<br>40.0<br>40.0<br>40.0<br>40.0<br>40.0<br>40.0<br>40.0<br>40.0<br>40.0<br>40.0<br>40.0<br>40.0<br>40.0<br>40.0<br>40.0<br>40.0<br>40.0<br>40.0<br>40.0<br>40.0<br>40.0<br>40.0<br>40.0<br>40.0<br>40.0<br>40.0<br>40.0<br>40.0<br>40.0<br>40.0<br>40.0<br>40.0<br>40.0<br>40.0<br>40.0<br>40.0<br>40.0<br>40.0<br>40.0<br>40.0<br>40.0<br>40.0<br>40.0<br>40.0<br>40.0<br>40.0<br>40.0<br>40.0<br>40.0<br>40.0<br>40.0<br>40.0<br>40.0<br>40.0<br>40.0<br>40.0<br>40.0<br>40.0<br>40.0<br>40.0<br>40.0<br>40.0<br>40.0<br>40.0<br>40.0<br>40.0<br>40.0<br>40.0<br>40.0<br>40. | 8W8 Female<br>31.75<br>72.83<br>72.83<br>72.83<br>72.83<br>72.83<br>72.97<br>72.97<br>72.97<br>72.97<br>72.97<br>72.97<br>72.97<br>72.97<br>72.97<br>72.97<br>72.97<br>72.97<br>72.97<br>72.97<br>72.97<br>72.97<br>72.97<br>72.97<br>72.97<br>72.97<br>72.97<br>72.97<br>72.97<br>72.97<br>72.97<br>72.97<br>72.97<br>72.97<br>72.97<br>72.97<br>72.97<br>72.97<br>72.97<br>72.97<br>72.97<br>72.97<br>72.97<br>72.97<br>72.97<br>72.97<br>72.97<br>72.97<br>72.97<br>72.97<br>72.97<br>72.97<br>72.97<br>72.97<br>72.97<br>72.97<br>72.97<br>72.97<br>72.97<br>72.97<br>72.97<br>72.97<br>72.97<br>72.97<br>72.97<br>72.97<br>72.97<br>72.97<br>72.97<br>72.97<br>72.97<br>72.97<br>72.97<br>72.97<br>72.97<br>72.97<br>72.97<br>72.97<br>72.97<br>72.97<br>72.97<br>72.97<br>72.97<br>72.97<br>72.97<br>72.97<br>72.97<br>72.97<br>72.97<br>72.97<br>72.97<br>72.97<br>72.97<br>72.97<br>72.97<br>72.97<br>72.97<br>72.97<br>72.97<br>72.97<br>72.97<br>72.97<br>72.97<br>72.97<br>72.97<br>72.97<br>72.97<br>72.97<br>72.97<br>72.97<br>72.97<br>72.97<br>72.97<br>72.97<br>72.97<br>72.97<br>72.97<br>72.97<br>72.97<br>72.97<br>72.97<br>72.97<br>72.97<br>72.97<br>72.97<br>72.97<br>72.97<br>72.97<br>72.97<br>72.97<br>72.97<br>72.97<br>72.97<br>72.97<br>72.97<br>72.97<br>72.97<br>72.97<br>72.97<br>72.97<br>72.97<br>72.97<br>72.97<br>72.97<br>72.97<br>72.97<br>72.97<br>72.97<br>72.97<br>72.97<br>72.97<br>72.97<br>72.97<br>72.97<br>72.97<br>72.97<br>72.97<br>72.97<br>72.97<br>72.97<br>72.97<br>72.97<br>72.97<br>72.97<br>72.97<br>72.97<br>72.97<br>72.97<br>72.97<br>72.97<br>72.97<br>72.97<br>72.97<br>72.97<br>72.97<br>72.97<br>72.97<br>72.97<br>72.97<br>72.97<br>72.97<br>72.97<br>72.97<br>72.97<br>72.97<br>72.97<br>72.97<br>72.97<br>72.97<br>72.97<br>72.97<br>72.97<br>72.97<br>72.97<br>72.97<br>72.97<br>72.97<br>72.97<br>72.97<br>72.97<br>72.97<br>72.97<br>72.97<br>72.97<br>72.97<br>72.97<br>72.97<br>72.97<br>72.97<br>72.97<br>72.97<br>72.97<br>72.97<br>72.97<br>72.97<br>72.97<br>72.97<br>72.97<br>72.97<br>72.97<br>72.97<br>72.97<br>72.97<br>72.97<br>72.97<br>72.97 | 17W2 Male/Female                                          |
| 20A / 3.3<br>30A / 3.7<br>40A / 4.2                                                                                                                                                                                                                                                                                                                                                                                                                                                                                                                                                                                                                                                                                                                                                                                                                                                                                                                                                                                                                                                                                                                                                                                                                                                                                                                                                                                                                                                                                                                                                                                                                                                                                                                                                                                                                                                                                                                                                                                                                                                                                                                                                                                                                                                                                                                                                                                                                                                                                                                                                                                                                                                                                                                                                                                                    |                                                                                                                                                                                                                                                                                                                                                                                                                                                                                                                                                                                                                                                                                                                                                                                                                                                                                                                                                                                                                                                                                                                                                                                                                                                                                                                                                                                                                                                                                                                                                                                                                                                                                                                                                                                                                                                                                                                                                                                                                                                                                                                              |                                                           |
|                                                                                                                                                                                                                                                                                                                                                                                                                                                                                                                                                                                                                                                                                                                                                                                                                                                                                                                                                                                                                                                                                                                                                                                                                                                                                                                                                                                                                                                                                                                                                                                                                                                                                                                                                                                                                                                                                                                                                                                                                                                                                                                                                                                                                                                                                                                                                                                                                                                                                                                                                                                                                                                                                                                                                                                                                                        | со                                                                                                                                                                                                                                                                                                                                                                                                                                                                                                                                                                                                                                                                                                                                                                                                                                                                                                                                                                                                                                                                                                                                                                                                                                                                                                                                                                                                                                                                                                                                                                                                                                                                                                                                                                                                                                                                                                                                                                                                                                                                                                                           | MBINATION D-SUB                                           |
| THIS SERIES FULLY CONFORMS TO<br>THE EUROPEAN UNION DIRECTIVES<br>2011/65/EU FOR RoHS COMPLIANCY.                                                                                                                                                                                                                                                                                                                                                                                                                                                                                                                                                                                                                                                                                                                                                                                                                                                                                                                                                                                                                                                                                                                                                                                                                                                                                                                                                                                                                                                                                                                                                                                                                                                                                                                                                                                                                                                                                                                                                                                                                                                                                                                                                                                                                                                                                                                                                                                                                                                                                                                                                                                                                                                                                                                                      |                                                                                                                                                                                                                                                                                                                                                                                                                                                                                                                                                                                                                                                                                                                                                                                                                                                                                                                                                                                                                                                                                                                                                                                                                                                                                                                                                                                                                                                                                                                                                                                                                                                                                                                                                                                                                                                                                                                                                                                                                                                                                                                              | EDAC INC<br>INC<br>INC<br>INC<br>INC<br>INC<br>INC<br>INC |