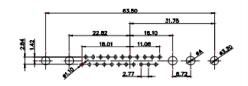

| COMBINATION D-SUB                    |                            |                                                                                                                                             | SW REFERENCE NO.: 628 C |                 | COMBO ASSEMBLY |       |    |
|--------------------------------------|----------------------------|---------------------------------------------------------------------------------------------------------------------------------------------|-------------------------|-----------------|----------------|-------|----|
|                                      |                            | DRAWN: C.B                                                                                                                                  |                         | DATE:           | JAN.           | 01/20 |    |
|                                      |                            | CHECKED:                                                                                                                                    |                         | DATE:           |                |       |    |
|                                      | EDAC INC                   | THESE DRAWINGS AND SPECIFICATIONS<br>ARE THE PROPERTY OF EDAC INC.,AND<br>SHALL NOT BE REPRODUCED,OR COPIED<br>OR USED AS THE BASIS FOR THE | SCALE: N.T.S            |                 | SHEET          | 3     | OF |
|                                      | TORONTO, ONTARIO<br>CANADA |                                                                                                                                             | DRAWING NUMBER:         | 628W13W3324-2NA |                |       |    |
| YOUR CONNECTION TO QUALITY & SERVICE |                            | MANUFACTURE OR SALE OF APPARATUS<br>WITHOUT WRITTEN PERMISSION.                                                                             | PART NUMBER:            | 628W13V         | /3324-21       | ٨V    |    |