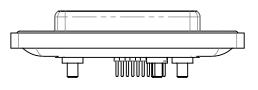

|     |                                      | SW REFERENCE NO.: 628 COMBO ASSEMBLY                                                                                                  |                                 |                    |       |
|-----|--------------------------------------|---------------------------------------------------------------------------------------------------------------------------------------|---------------------------------|--------------------|-------|
|     |                                      |                                                                                                                                       | DRAWN: C.B                      | DATE: JAN. 01/2019 |       |
|     |                                      |                                                                                                                                       | CHECKED:                        | DATE:              |       |
|     | EDAC INC                             | THESE DRAWINGS AND SPECIFICATIONS<br>ARE THE PROPERTY OF EDAC INC.,AND                                                                | SCALE: (IN C.A.D. 1:1)          | SHEET 1 OF         | 4     |
| YOU | YOUR CONNECTION TO QUALITY & SERVICE | SHALL NOT BE REPRODUCED, OR COPIED<br>OR USED AS THE BASIS FOR THE<br>MANUFACTURE OR SALE OF APPARATUS<br>WITHOUT WRITTEN PERMISSION. | DRAWING NUMBER: 628W13W3324-2NA |                    | ISSUE |
|     |                                      |                                                                                                                                       | PART NUMBER: 628W13V            | V3324-2NA          | 1     |

| COMBINATION D-SUB                    |                            |                                                                                                                                             | SW REFERENCE NO.: 628 C |                 | COMBO ASSEMBLY |       |    |
|--------------------------------------|----------------------------|---------------------------------------------------------------------------------------------------------------------------------------------|-------------------------|-----------------|----------------|-------|----|
|                                      |                            | DRAWN: C.B                                                                                                                                  |                         | DATE:           | JAN.           | 01/20 |    |
|                                      |                            | CHECKED:                                                                                                                                    |                         | DATE:           |                |       |    |
|                                      | EDAC INC                   | THESE DRAWINGS AND SPECIFICATIONS<br>ARE THE PROPERTY OF EDAC INC.,AND<br>SHALL NOT BE REPRODUCED,OR COPIED<br>OR USED AS THE BASIS FOR THE | SCALE: N.T.S            |                 | SHEET          | 3     | OF |
|                                      | TORONTO, ONTARIO<br>CANADA |                                                                                                                                             | DRAWING NUMBER:         | 628W13W3324-2NA |                |       |    |
| YOUR CONNECTION TO QUALITY & SERVICE |                            | MANUFACTURE OR SALE OF APPARATUS<br>WITHOUT WRITTEN PERMISSION.                                                                             | PART NUMBER:            | 628W13V         | /3324-21       | ٨V    |    |