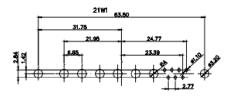

5W5 Male

5W5 Female

COMPLIANT

8W8 Male

| 21W1 Male/Female |
|------------------|
| 47.05            |

THIS IS A C.A.D. GENERATED DRAWING TOLERANCE UNLESS OTHERWISE SPECIFIED DO NOT MAKE MANUAL REVISIONS TO MASTER.