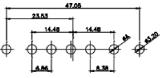

| COMBINATION D-SUB                    |                            |                                                                                                                                             | SW REFERENCE NO.: 628 C |                 | COMBO ASSEMBLY |       |    |
|--------------------------------------|----------------------------|---------------------------------------------------------------------------------------------------------------------------------------------|-------------------------|-----------------|----------------|-------|----|
|                                      |                            | DRAWN: C.B                                                                                                                                  |                         | DATE:           | JAN.           | 01/20 |    |
|                                      |                            | CHECKED:                                                                                                                                    |                         | DATE:           |                |       |    |
|                                      | EDAC INC                   | THESE DRAWINGS AND SPECIFICATIONS<br>ARE THE PROPERTY OF EDAC INC.,AND<br>SHALL NOT BE REPRODUCED,OR COPIED<br>OR USED AS THE BASIS FOR THE | SCALE: N.T.S            |                 | SHEET          | 3     | OF |
|                                      | TORONTO, ONTARIO<br>CANADA |                                                                                                                                             | DRAWING NUMBER:         | 628W13W3324-2NA |                |       |    |
| YOUR CONNECTION TO QUALITY & SERVICE |                            | MANUFACTURE OR SALE OF APPARATUS<br>WITHOUT WRITTEN PERMISSION.                                                                             | PART NUMBER:            | 628W13V         | /3324-21       | ٨V    |    |