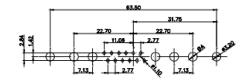

| COMBINATION D-SUB                    |                            |                                                                                                                                             | SW REFERENCE NO.: 628 C |                 | COMBO ASSEMBLY |       |    |
|--------------------------------------|----------------------------|---------------------------------------------------------------------------------------------------------------------------------------------|-------------------------|-----------------|----------------|-------|----|
|                                      |                            | DRAWN: C.B                                                                                                                                  |                         | DATE:           | JAN.           | 01/20 |    |
|                                      |                            | CHECKED:                                                                                                                                    |                         | DATE:           |                |       |    |
|                                      | EDAC INC                   | THESE DRAWINGS AND SPECIFICATIONS<br>ARE THE PROPERTY OF EDAC INC.,AND<br>SHALL NOT BE REPRODUCED,OR COPIED<br>OR USED AS THE BASIS FOR THE | SCALE: N.T.S            |                 | SHEET          | 3     | OF |
|                                      | TORONTO, ONTARIO<br>CANADA |                                                                                                                                             | DRAWING NUMBER:         | 628W13W3324-2NA |                |       |    |
| YOUR CONNECTION TO QUALITY & SERVICE |                            | MANUFACTURE OR SALE OF APPARATUS<br>WITHOUT WRITTEN PERMISSION.                                                                             | PART NUMBER:            | 628W13V         | /3324-21       | ٨V    |    |

5W5 Male

5W5 Female

COMPLIANT

8W8 Male

| 21W1 Male/Female |
|------------------|
| 47.05            |

THIS IS A C.A.D. GENERATED DRAWING TOLERANCE UNLESS OTHERWISE SPECIFIED DO NOT MAKE MANUAL REVISIONS TO MASTER.