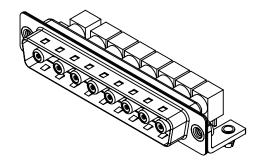

| ISSUE NUMBER |   |
|--------------|---|
| ORIGINAL     | 1 |

NOTES:

MATERIAL: HOUSING: SHELL: CONTACT:

**OPERATING TEMPERATURE:** 

WITHSTANDING VOLTAGE:

THERMOPLASTIC POLYESTER, UL94V-0 STEEL, NICKEL PLATED COPPER ALLOY, 30µ" GOLD PLATED

| POWER/CO-AX CONTACT RATING:    | 75Ω (IMPEDANCE) |
|--------------------------------|-----------------|
| (IF PRESENT)                   |                 |
| SIGNAL CONTACT CURRENT RATING: | 5A PER CONTACT  |
| SIGNAL CONTACT RESISTANCE:     | 10mΩ MAX.       |
|                                |                 |
| INSULATOR RESISTANCE:          | 5000MΩ min.     |
| DIELECTRIC                     |                 |
| DIELECTRIC                     |                 |

.XX ±0.13 .XXX ±0.05

1000V AC rms

-55°C ~ 125°C

|                                      |                                                                                                                                       |                          | SW REFERENCE NO.: 629 COMBO ASSEMBLY |       |  |  |
|--------------------------------------|---------------------------------------------------------------------------------------------------------------------------------------|--------------------------|--------------------------------------|-------|--|--|
| -                                    |                                                                                                                                       | DRAWN: C.B               | DATE: JAN. 01/20                     | 19    |  |  |
|                                      |                                                                                                                                       | CHECKED:                 | DATE:                                |       |  |  |
| EDAC INC                             | THESE DRAWINGS AND SPECIFICATIONS<br>ARE THE PROPERTY OF EDAC INC.,AND                                                                | SCALE: (IN C.A.D. 1:1)   | SHEET 1 OF                           | 2     |  |  |
| TORONTO, ONTARIO<br>CANADA           | SHALL NOT BE REPRODUCED, OR COPIED<br>OR USED AS THE BASIS FOR THE<br>MANUFACTURE OR SALE OF APPARATUS<br>WITHOUT WRITTEN PERMISSION. | DRAWING NUMBER: 629-8W8- | 640-7NB                              | ISSUE |  |  |
| YOUR CONNECTION TO QUALITY & SERVICE |                                                                                                                                       | PART NUMBER: 629-8W8-    | 640-7NB                              | 1     |  |  |