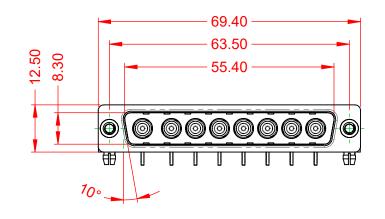

.XX ±0.13 .XXX ±0.05

1000V AC rms

-55°C ~ 125°C

|                                      |                                                                                                                                       |                          | SW REFERENCE NO.: 629 COMBO ASSEMBLY |       |  |  |
|--------------------------------------|---------------------------------------------------------------------------------------------------------------------------------------|--------------------------|--------------------------------------|-------|--|--|
| -                                    |                                                                                                                                       | DRAWN: C.B               | DATE: JAN. 01/20                     | 19    |  |  |
|                                      |                                                                                                                                       | CHECKED:                 | DATE:                                |       |  |  |
| EDAC INC                             | THESE DRAWINGS AND SPECIFICATIONS<br>ARE THE PROPERTY OF EDAC INC.,AND                                                                | SCALE: (IN C.A.D. 1:1)   | SHEET 1 OF                           | 2     |  |  |
| TORONTO, ONTARIO<br>CANADA           | SHALL NOT BE REPRODUCED, OR COPIED<br>OR USED AS THE BASIS FOR THE<br>MANUFACTURE OR SALE OF APPARATUS<br>WITHOUT WRITTEN PERMISSION. | DRAWING NUMBER: 629-8W8- | 640-7NB                              | ISSUE |  |  |
| YOUR CONNECTION TO QUALITY & SERVICE |                                                                                                                                       | PART NUMBER: 629-8W8-    | 640-7NB                              | 1     |  |  |