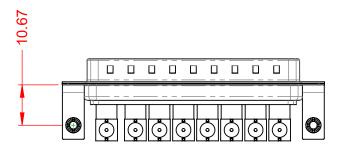

.XX ±0.13 .XXX ±0.05

1000V AC rms

-55°C ~ 125°C

|                                      |                                                                                                                                       |                          | SW REFERENCE NO.: 629 COMBO ASSEMBLY |       |  |  |
|--------------------------------------|---------------------------------------------------------------------------------------------------------------------------------------|--------------------------|--------------------------------------|-------|--|--|
| -                                    |                                                                                                                                       | DRAWN: C.B               | DATE: JAN. 01/20                     | 19    |  |  |
|                                      |                                                                                                                                       | CHECKED:                 | DATE:                                |       |  |  |
| EDAC INC                             | THESE DRAWINGS AND SPECIFICATIONS<br>ARE THE PROPERTY OF EDAC INC.,AND                                                                | SCALE: (IN C.A.D. 1:1)   | SHEET 1 OF                           | 2     |  |  |
| TORONTO, ONTARIO<br>CANADA           | SHALL NOT BE REPRODUCED, OR COPIED<br>OR USED AS THE BASIS FOR THE<br>MANUFACTURE OR SALE OF APPARATUS<br>WITHOUT WRITTEN PERMISSION. | DRAWING NUMBER: 629-8W8- | 640-7NB                              | ISSUE |  |  |
| YOUR CONNECTION TO QUALITY & SERVICE |                                                                                                                                       | PART NUMBER: 629-8W8-    | 640-7NB                              | 1     |  |  |