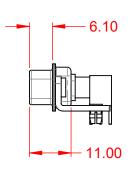

.XX ±0.13 .XXX ±0.05

1000V AC rms

-55°C ~ 125°C

|                                      |                                                                                                                                       |                          | SW REFERENCE NO.: 629 COMBO ASSEMBLY |       |  |  |
|--------------------------------------|---------------------------------------------------------------------------------------------------------------------------------------|--------------------------|--------------------------------------|-------|--|--|
| -                                    |                                                                                                                                       | DRAWN: C.B               | DATE: JAN. 01/20                     | 19    |  |  |
|                                      |                                                                                                                                       | CHECKED:                 | DATE:                                |       |  |  |
| EDAC INC                             | THESE DRAWINGS AND SPECIFICATIONS<br>ARE THE PROPERTY OF EDAC INC.,AND                                                                | SCALE: (IN C.A.D. 1:1)   | SHEET 1 OF                           | 2     |  |  |
| TORONTO, ONTARIO<br>CANADA           | SHALL NOT BE REPRODUCED, OR COPIED<br>OR USED AS THE BASIS FOR THE<br>MANUFACTURE OR SALE OF APPARATUS<br>WITHOUT WRITTEN PERMISSION. | DRAWING NUMBER: 629-8W8- | 640-7NB                              | ISSUE |  |  |
| YOUR CONNECTION TO QUALITY & SERVICE |                                                                                                                                       | PART NUMBER: 629-8W8-    | 640-7NB                              | 1     |  |  |