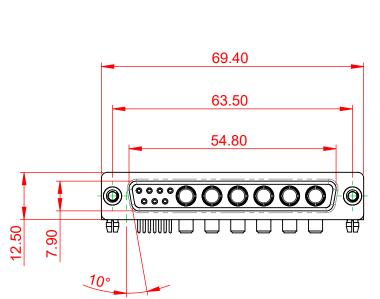

TOLERANCE UNLESS OTHERWISE SPECIFIED .X ±0.25 .XX ±0.13 .XXX ±0.05

10.70

5.80

THIS IS A C.A.D. GENERATED DRAWING DO NOT MAKE MANUAL REVISIONS TO MASTER.

**ISSUE NUMBER** 

ORIGINAL

(1)

| COMBINATION D-SUB                      |                                                                                                                                                                                                                | SW REFERENCE NO.: 630 COMBO ASSEMBLY |                  |       |
|----------------------------------------|----------------------------------------------------------------------------------------------------------------------------------------------------------------------------------------------------------------|--------------------------------------|------------------|-------|
|                                        |                                                                                                                                                                                                                | DRAWN: C.B                           | DATE: JAN. 01/20 | 19    |
|                                        |                                                                                                                                                                                                                | CHECKED:                             | DATE:            |       |
| EDAC INC<br>TORONTO, ONTARIO<br>CANADA | THESE DRAWINGS AND SPECIFICATIONS<br>ARE THE PROPERTY OF EDAC INC.,AND<br>SHALL NOT BE REPRODUCED,OR COPIED<br>OR USED AS THE BASIS FOR THE<br>MANUFACTURE OR SALE OF APPARATUS<br>WITHOUT WRITTEN PERMISSION. | SCALE: (IN C.A.D. 1:1)               | SHEET 1 OF       | 2     |
|                                        |                                                                                                                                                                                                                | DRAWING NUMBER: 630-13W6640-4N3      |                  | ISSUE |
| YOUR CONNECTION TO QUALITY & SERVICE   |                                                                                                                                                                                                                | PART NUMBER: 630-13W                 | 6640-4N3         | 1     |