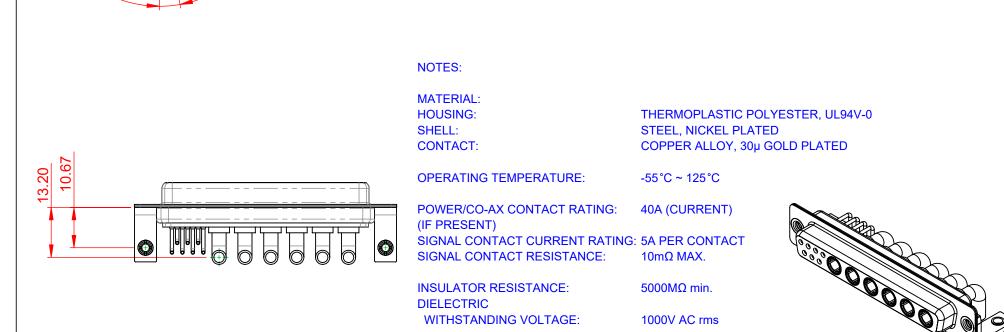

THIS SERIES FULLY CONFORMS TO THE EUROPEAN UNION DIRECTIVES 2011/65/EU FOR RoHS COMPLIANCY.

DIELECTRIC WITHSTANDING VOLTAGE:

1000V AC rms