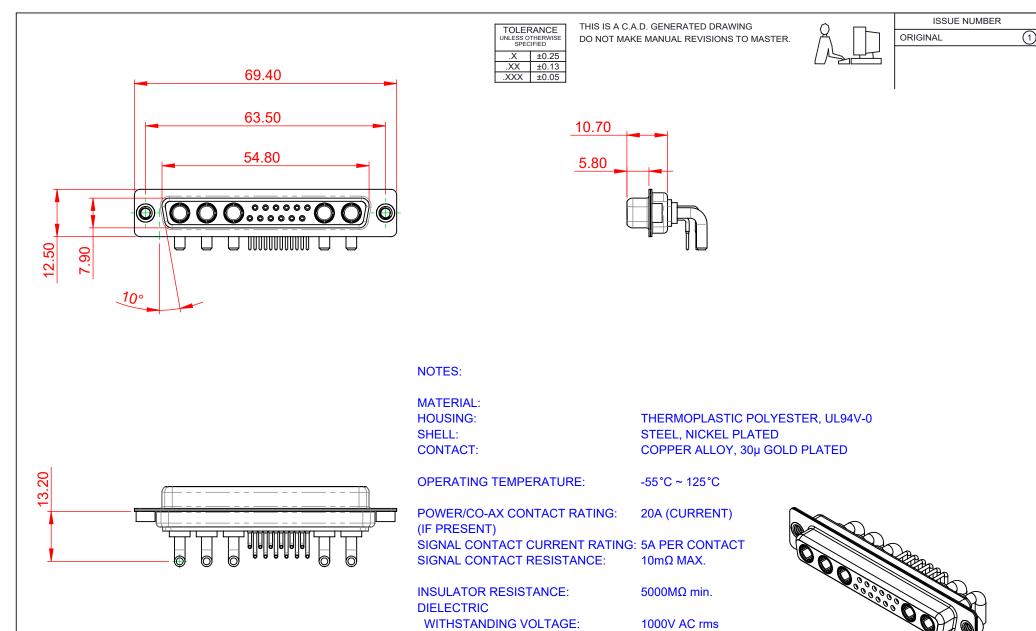

| COMBINATION D-SUB                      |                                                                                                                                                                                                                | SW REFERENCE NO.: 630 COMBO ASSEMBLY |      |                    |   |
|----------------------------------------|----------------------------------------------------------------------------------------------------------------------------------------------------------------------------------------------------------------|--------------------------------------|------|--------------------|---|
|                                        |