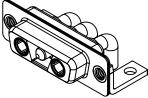

1000V AC rms

-55°C ~ 125°C

|  | COMBINATION D-SUB                                                              |                                                                                                                                                                                                                | SW REFERENCE NO.: 630 COMBO ASSEMBLY |                  |       |
|--|--------------------------------------------------------------------------------|----------------------------------------------------------------------------------------------------------------------------------------------------------------------------------------------------------------|--------------------------------------|------------------|-------|
|  |                                                                                |                                                                                                                                                                                                                | DRAWN: C.B                           | DATE: JAN. 01/20 | 19    |
|  |                                                                                |                                                                                                                                                                                                                | CHECKED:                             | DATE:            |       |
|  | EDAC INC<br>TORONTO, ONTARIO<br>CANADA<br>YOUR CONNECTION TO QUALITY & SERVICE | THESE DRAWINGS AND SPECIFICATIONS<br>ARE THE PROPERTY OF EDAC INC.,AND<br>SHALL NOT BE REPRODUCED,OR COPIED<br>OR USED AS THE BASIS FOR THE<br>MANUFACTURE OR SALE OF APPARATUS<br>WITHOUT WRITTEN PERMISSION. | SCALE: (IN C.A.D. 1:1)               | SHEET 1 OF       | 2     |
|  |                                                                                |                                                                                                                                                                                                                | DRAWING NUMBER: 630-3WK3640-4NC      |                  | ISSUE |
|  |                                                                                |                                                                                                                                                                                                                | PART NUMBER: 630-3WK                 | 3640-4NC         | 1     |