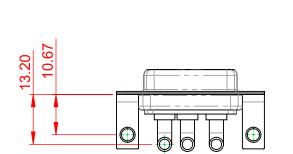

1000V AC rms

-55°C ~ 125°C

|  | COMBINATION D-SUB                                                              |                                                                                                                                                                                                                | SW REFERENCE NO.: 630 COMBO ASSEMBLY |                  |       |
|--|--------------------------------------------------------------------------------|----------------------------------------------------------------------------------------------------------------------------------------------------------------------------------------------------------------|--------------------------------------|------------------|-------|
|  |                                                                                |                                                                                                                                                                                                                | DRAWN: C.B                           | DATE: JAN. 01/20 | 19    |
|  |                                                                                |                                                                                                                                                                                                                | CHECKED:                             | DATE:            |       |
|  | EDAC INC<br>TORONTO, ONTARIO<br>CANADA<br>YOUR CONNECTION TO QUALITY & SERVICE | THESE DRAWINGS AND SPECIFICATIONS<br>ARE THE PROPERTY OF EDAC INC.,AND<br>SHALL NOT BE REPRODUCED,OR COPIED<br>OR USED AS THE BASIS FOR THE<br>MANUFACTURE OR SALE OF APPARATUS<br>WITHOUT WRITTEN PERMISSION. | SCALE: (IN C.A.D. 1:1)               | SHEET 1 OF       | 2     |
|  |                                                                                |                                                                                                                                                                                                                | DRAWING NUMBER: 630-3WK3640-4NC      |                  | ISSUE |
|  |                                                                                |                                                                                                                                                                                                                | PART NUMBER: 630-3WK                 | 3640-4NC         | 1     |