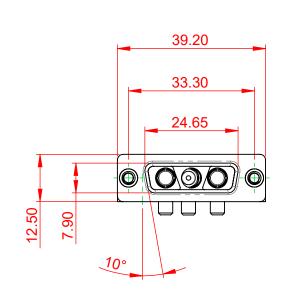

1000V AC rms

-55°C ~ 125°C

|  | COMBINATION D-SUB                                                              |                                                                                                                                                                                                                | SW REFERENCE NO.: 630 COMBO ASSEMBLY |                  |       |
|--|--------------------------------------------------------------------------------|----------------------------------------------------------------------------------------------------------------------------------------------------------------------------------------------------------------|--------------------------------------|------------------|-------|
|  |                                                                                |                                                                                                                                                                                                                | DRAWN: C.B                           | DATE: JAN. 01/20 | 19    |
|  |                                                                                |                                                                                                                                                                                                                | CHECKED:                             | DATE:            |       |
|  | EDAC INC<br>TORONTO, ONTARIO<br>CANADA<br>YOUR CONNECTION TO QUALITY & SERVICE | THESE DRAWINGS AND SPECIFICATIONS<br>ARE THE PROPERTY OF EDAC INC.,AND<br>SHALL NOT BE REPRODUCED,OR COPIED<br>OR USED AS THE BASIS FOR THE<br>MANUFACTURE OR SALE OF APPARATUS<br>WITHOUT WRITTEN PERMISSION. | SCALE: (IN C.A.D. 1:1)               | SHEET 1 OF       | 2     |
|  |                                                                                |                                                                                                                                                                                                                | DRAWING NUMBER: 630-3WK3640-4NC      |                  | ISSUE |
|  |                                                                                |                                                                                                                                                                                                                | PART NUMBER: 630-3WK                 | 3640-4NC         | 1     |