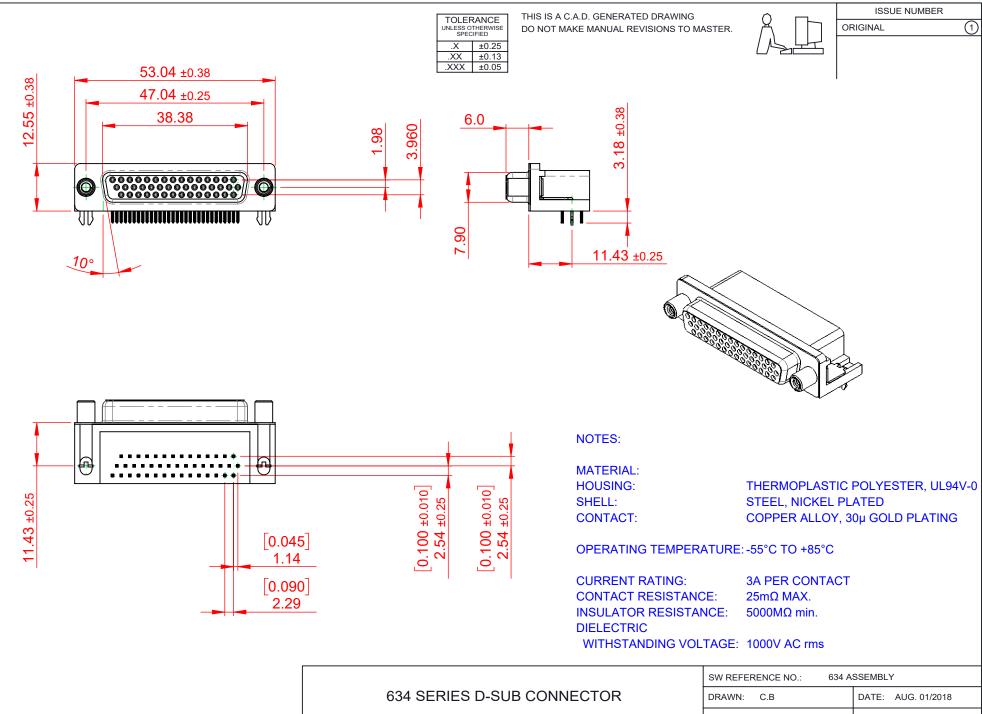

THIS SERIES FULLY CONFORMS TO THE EUROPEAN UNION DIRECTIVES 2011/65/EU FOR RoHS COMPLIANCY.

EDAC INC TORONTO, ONTARIO CANADA

THESE DRAWINGS AND SPECIFICATIONS ARE THE PROPERTY OF EDAC INC..AND SHALL NOT BE REPRODUCED, OR COPIED OR USED AS THE BASIS FOR THE MANUFACTURE OR SALE OF APPARATUS WITHOUT WRITTEN PERMISSION.

|  | SW REFERENCE NO.: 634 ASSEMBLY |                    |
|--|--------------------------------|--------------------|
|  | DRAWN: C.B                     | DATE: AUG. 01/2018 |
|  | CHECKED:                       | DATE:              |
|  | SCALE: (IN C.A.D. 1:1)         | SHEET 1 OF 1       |
|  | DDAM(NO NUMBER COA 044 CCC 020 |                    |

**ISSUE** DRAWING NUMBER: 634-044-663-030 PART NUMBER: 634-044-663-030