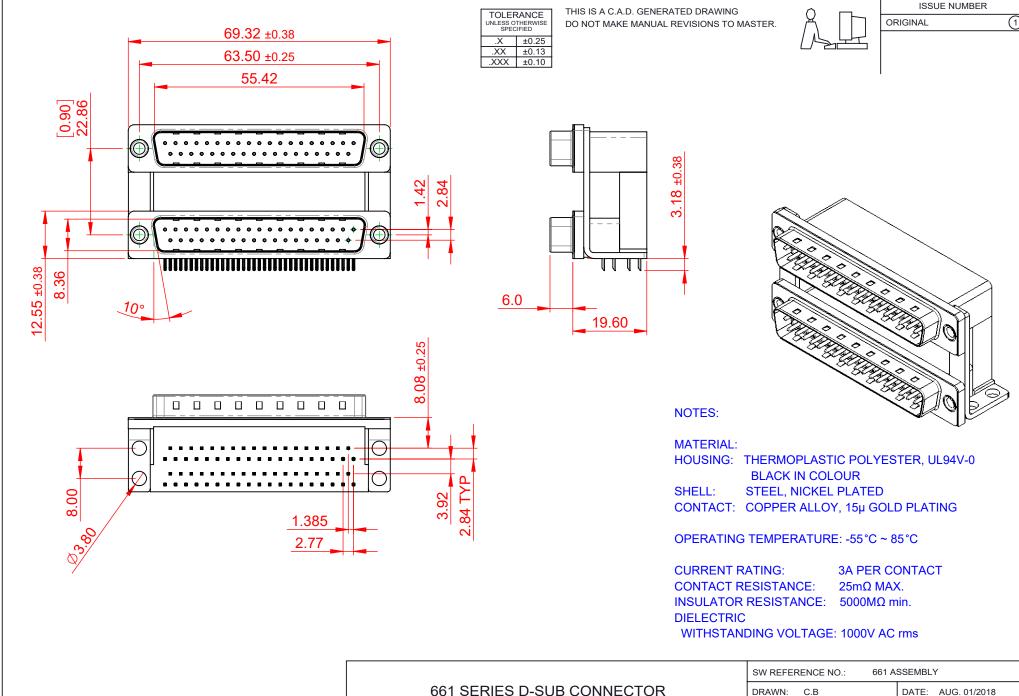

THIS SERIES FULLY CONFORMS TO THE EUROPEAN UNION DIRECTIVES 2011/65/EU FOR RoHS COMPLIANCY.

EDAC INC TORONTO, ONTARIO CANADA

THESE DRAWINGS AND SPECIFICATIONS ARE THE PROPERTY OF EDAC INC..AND SHALL NOT BE REPRODUCED, OR COPIED OR USED AS THE BASIS FOR THE MANUFACTURE OR SALE OF APPARATUS WITHOUT WRITTEN PERMISSION.

| SW REFERENCE NO.: 661 ASSEMBLY  |                    |
|---------------------------------|--------------------|
| DRAWN: C.B                      | DATE: AUG. 01/2018 |
| CHECKED:                        | DATE:              |
| SCALE: 1:1                      | SHEET 1 OF 1       |
| DRAWING NUMBER: 661 027 264 000 |                    |

DRAWING NUMBER: 661-037-364-000 ISSUE PART NUMBER: 661-037-364-000