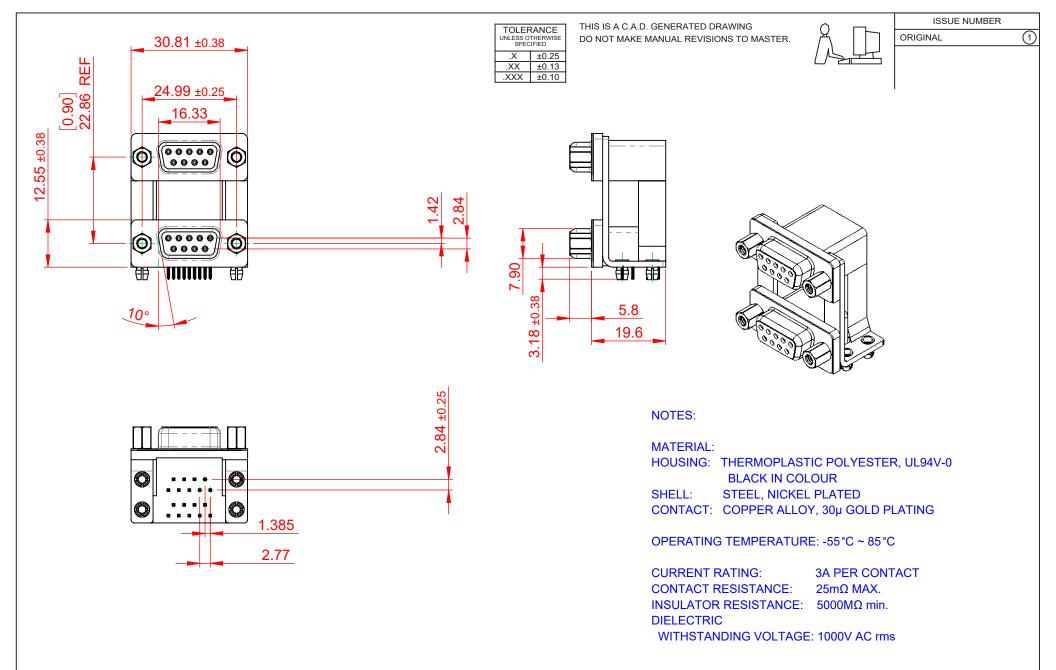

|  | 662 SERIES D-SUB CONNECTOR           |                                                                                                                                                                                                                | SW REFERENCE NO.: 662 ASSEMBLY  |                  |       |
|--|--------------------------------------|----------------------------------------------------------------------------------------------------------------------------------------------------------------------------------------------------------------|---------------------------------|------------------|-------|
|  |                                      |                                                                                                                                                                                                                | DRAWN: C.B                      | DATE: AUG. 01/20 | )18   |
|  |                                      |                                                                                                                                                                                                                | CHECKED:                        | DATE:            |       |
|  | EDAC INC                             | THESE DRAWINGS AND SPECIFICATIONS<br>ARE THE PROPERTY OF EDAC INC.,AND<br>SHALL NOT BE REPRODUCED,OR COPIED<br>OR USED AS THE BASIS FOR THE<br>MANUFACTURE OR SALE OF APPARATUS<br>WITHOUT WRITTEN PERMISSION. | SCALE: (IN C.A.D. 1:1)          | SHEET 1 OF       | 1     |
|  | TORONTO, ONTARIO<br>CANADA           |                                                                                                                                                                                                                | DRAWING NUMBER: 662-009-664-049 |                  | ISSUE |
|  | YOUR CONNECTION TO QUALITY & SERVICE |                                                                                                                                                                                                                | PART NUMBER: 662-009-           | 664-049          | 1     |