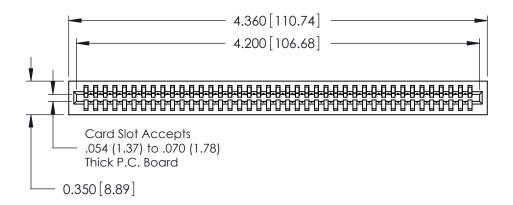

725 Series Ultra-Mate Card Edge Connector - Press Fit

Part Number: 725-041-545-101

YOUR CONNECTION TO QUALITY & SERVICE

**EDAC INC** TORONTO, ONTARIO CANADA

THESE DRAWINGS AND SPECIFICATIONS ARE THE PROPERTY OF EDAC INC., AND SHALL NOT BE REPRODUCED, OR COPIED OR USED AS THE BASIS FOR THE MANUFACTURE OR SALE OF APPARATUS WITHOUT WRITTEN PERMISSION.