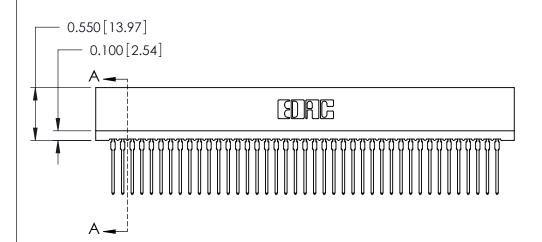

THIS IS A C.A.D. GENERATED DRAWING DO NOT MAKE MANUAL REVISIONS TO MASTER.

ISSUE NUMBER

ORIGINAL

Contact Information
545-Wire Wrap, High Point - Tail LG.=.560(14.22)
.100" (2.54mm) Contact Spacing x .200" (5.08mm) Row Spacing

725 Series Ultra-Mate Card Edge Connector - Press Fit

Part Number: 725-041-545-101

YOUR CONNECTION TO QUALITY & SERVICE

**EDAC INC** TORONTO, ONTARIO CANADA

THESE DRAWINGS AND SPECIFICATIONS ARE THE PROPERTY OF EDAC INC., AND SHALL NOT BE REPRODUCED, OR COPIED OR USED AS THE BASIS FOR THE MANUFACTURE OR SALE OF APPARATUS WITHOUT WRITTEN PERMISSION.