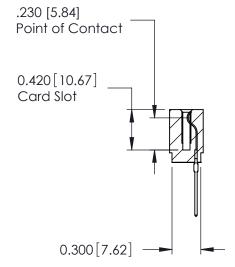

725 Series Ultra-Mate Card Edge Connector - Press Fit

Part Number: 725-041-545-101

YOUR CONNECTION TO QUALITY & SERVICE

**EDAC INC** TORONTO, ONTARIO CANADA

THESE DRAWINGS AND SPECIFICATIONS ARE THE PROPERTY OF EDAC INC., AND SHALL NOT BE REPRODUCED, OR COPIED OR USED AS THE BASIS FOR THE MANUFACTURE OR SALE OF APPARATUS WITHOUT WRITTEN PERMISSION.