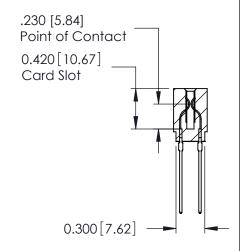

THIS IS A C.A.D. GENERATED DRAWING DO NOT MAKE MANUAL REVISIONS TO MASTER.

ISSUE NUMBER

ORIGINAL

Contact Information
541-Wire Wrap, Regular Point - Tail LG.=.750(19.05)
.100" (2.54mm) Contact Spacing x .200" (5.08mm) Row Spacing

725 Series Ultra-Mate Card Edge Connector - Press Fit

Part Number: 725-108-541-201

YOUR CONNECTION TO QUALITY & SERVICE

**EDAC INC** TORONTO, ONTARIO CANADA

THESE DRAWINGS AND SPECIFICATIONS ARE THE PROPERTY OF EDAC INC., AND SHALL NOT BE REPRODUCED, OR COPIED OR USED AS THE BASIS FOR THE MANUFACTURE OR SALE OF APPARATUS WITHOUT WRITTEN PERMISSION.