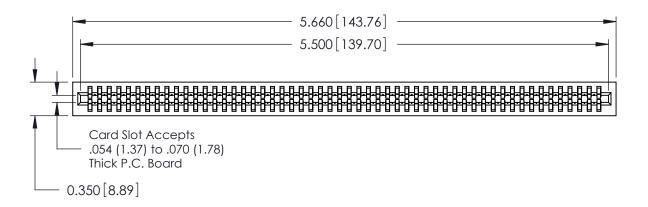

THIS IS A C.A.D. GENERATED DRAWING DO NOT MAKE MANUAL REVISIONS TO MASTER.

ISSUE NUMBER

ORIGINAL

Contact Information
541-Wire Wrap, Regular Point - Tail LG.=.750(19.05)
.100" (2.54mm) Contact Spacing x .200" (5.08mm) Row Spacing

725 Series Ultra-Mate Card Edge Connector - Press Fit

Part Number: 725-108-541-201

YOUR CONNECTION TO QUALITY & SERVICE

**EDAC INC** TORONTO, ONTARIO CANADA

THESE DRAWINGS AND SPECIFICATIONS ARE THE PROPERTY OF EDAC INC., AND SHALL NOT BE REPRODUCED, OR COPIED OR USED AS THE BASIS FOR THE MANUFACTURE OR SALE OF APPARATUS WITHOUT WRITTEN PERMISSION.