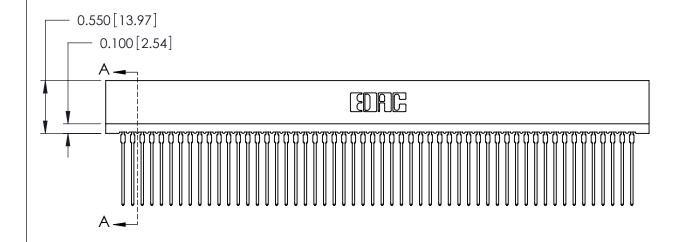

THIS IS A C.A.D. GENERATED DRAWING DO NOT MAKE MANUAL REVISIONS TO MASTER.

ISSUE NUMBER

ORIGINAL

Contact Information
541-Wire Wrap, Regular Point - Tail LG.=.750(19.05)
.100" (2.54mm) Contact Spacing x .200" (5.08mm) Row Spacing

725 Series Ultra-Mate Card Edge Connector - Press Fit

Part Number: 725-108-541-201

YOUR CONNECTION TO QUALITY & SERVICE

**EDAC INC** TORONTO, ONTARIO CANADA

THESE DRAWINGS AND SPECIFICATIONS ARE THE PROPERTY OF EDAC INC., AND SHALL NOT BE REPRODUCED, OR COPIED OR USED AS THE BASIS FOR THE MANUFACTURE OR SALE OF APPARATUS WITHOUT WRITTEN PERMISSION.