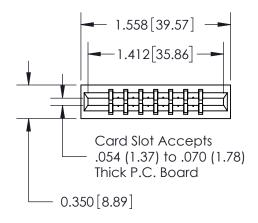

THIS IS A C.A.D. GENERATED DRAWING DO NOT MAKE MANUAL REVISIONS TO MASTER.

ISSUE NUMBER

ORIGINAL

Contact Information
560-Make Before Break (MBB) - Tail LG.=.190(4.83)
.156" (3.96mm) Contact Spacing x .200" (5.08mm) Row Spacing

737 Series Ultra-Mate Card Edge Connector - Press Fit

Part Number: 737-014-560-201

YOUR CONNECTION TO QUALITY & SERVICE

**EDAC INC** TORONTO, ONTARIO CANADA

THESE DRAWINGS AND SPECIFICATIONS ARE THE PROPERTY OF EDAC INC., AND SHALL NOT BE REPRODUCED, OR COPIED OR USED AS THE BASIS FOR THE MANUFACTURE OR SALE OF APPARATUS WITHOUT WRITTEN PERMISSION.