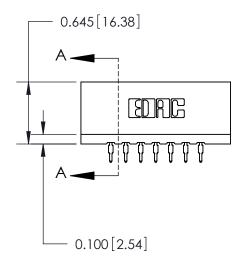

THIS IS A C.A.D. GENERATED DRAWING DO NOT MAKE MANUAL REVISIONS TO MASTER.

ISSUE NUMBER

ORIGINAL

Contact Information
560-Make Before Break (MBB) - Tail LG.=.190(4.83)
.156" (3.96mm) Contact Spacing x .200" (5.08mm) Row Spacing

737 Series Ultra-Mate Card Edge Connector - Press Fit

Part Number: 737-014-560-201

YOUR CONNECTION TO QUALITY & SERVICE

**EDAC INC** TORONTO, ONTARIO CANADA

THESE DRAWINGS AND SPECIFICATIONS ARE THE PROPERTY OF EDAC INC., AND SHALL NOT BE REPRODUCED, OR COPIED OR USED AS THE BASIS FOR THE MANUFACTURE OR SALE OF APPARATUS WITHOUT WRITTEN PERMISSION.

737-ENG MASTER

**SECTION A-A**