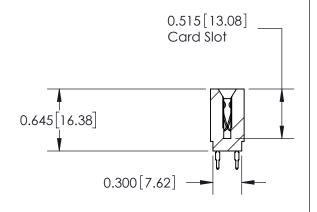

THIS IS A C.A.D. GENERATED DRAWING DO NOT MAKE MANUAL REVISIONS TO MASTER.

ISSUE NUMBER

ORIGINAL

Contact Information
560-Make Before Break (MBB) - Tail LG.=.190(4.83)
.156" (3.96mm) Contact Spacing x .200" (5.08mm) Row Spacing

737 Series Ultra-Mate Card Edge Connector - Press Fit

Part Number: 737-014-560-201

YOUR CONNECTION TO QUALITY & SERVICE

**EDAC INC** TORONTO, ONTARIO CANADA

THESE DRAWINGS AND SPECIFICATIONS ARE THE PROPERTY OF EDAC INC., AND SHALL NOT BE REPRODUCED, OR COPIED OR USED AS THE BASIS FOR THE MANUFACTURE OR SALE OF APPARATUS WITHOUT WRITTEN PERMISSION.

737-ENG MASTER

**SECTION A-A**