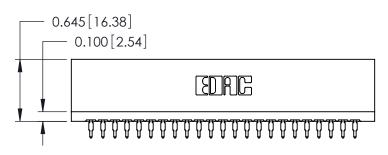

ORIGINAL

746-ENG MASTER DATE: AUG 20/09

SHEET 1 OF 1

**ISSUE** 

DATE:

Contact Information
520-P.C. Tail, Regular Point - Tail LG.=.175(4.45)
.125" (3.18mm) Contact Spacing x .250" (6.35mm) Row Spacing

| 746 Series Ultra-Mate Card Edge Connector - Press Fit Part Number: 746-046-520-601                    | ACAD REFER                                                                                                                                        | RENCE NO.                                                                                                                                                                              |
|-------------------------------------------------------------------------------------------------------|---------------------------------------------------------------------------------------------------------------------------------------------------|----------------------------------------------------------------------------------------------------------------------------------------------------------------------------------------|
|                                                                                                       | DRAWN:                                                                                                                                            | J.LEE                                                                                                                                                                                  |
|                                                                                                       | CHECKED:                                                                                                                                          |                                                                                                                                                                                        |
| THESE DRAWINGS AND SPECIFICATIONS ARE THE PROPERTY OF EDAC INC.,AND SHALL NOT BE REPRODUCED,OR COPIED | SCALE:                                                                                                                                            |                                                                                                                                                                                        |
|                                                                                                       | DRAWING NUMBER                                                                                                                                    |                                                                                                                                                                                        |
| JFACTURE OR SALE OF APPARATUS OUT WRITTEN PERMISSION.                                                 | 746-                                                                                                                                              | ENG MASTER                                                                                                                                                                             |
|                                                                                                       | E DRAWINGS AND SPECIFICATIONS THE PROPERTY OF EDAC INC.,AND I. NOT BE REPRODUCED,OR COPIED SED AS THE BASIS FOR THE JFACTURE OR SALE OF APPARATUS | DRAWN:  CHECKED:  BE DRAWINGS AND SPECIFICATIONS THE PROPERTY OF EDAC INC., AND L NOT BE REPRODUCED, OR COPIED SED AS THE BASIS FOR THE JFACTURE OR SALE OF APPARATUS  DRAWING NI 746- |