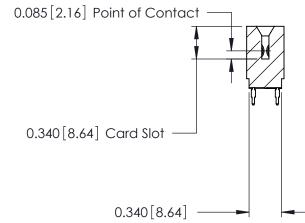

ORIGINAL

746-ENG MASTER DATE: AUG 20/09

SHEET 1 OF 1

**ISSUE** 

DATE:

Contact Information
520-P.C. Tail, Regular Point - Tail LG.=.175(4.45)
.125" (3.18mm) Contact Spacing x .250" (6.35mm) Row Spacing

| 746 Series Ultra-Mate Card Edge Connector - Press Fit Part Number: 746-046-520-601                    | ACAD REFER                                                                                                                                        | RENCE NO.                                                                                                                                                                              |
|-------------------------------------------------------------------------------------------------------|---------------------------------------------------------------------------------------------------------------------------------------------------|----------------------------------------------------------------------------------------------------------------------------------------------------------------------------------------|
|                                                                                                       | DRAWN:                                                                                                                                            | J.LEE                                                                                                                                                                                  |
|                                                                                                       | CHECKED:                                                                                                                                          |                                                                                                                                                                                        |
| THESE DRAWINGS AND SPECIFICATIONS ARE THE PROPERTY OF EDAC INC.,AND SHALL NOT BE REPRODUCED,OR COPIED | SCALE:                                                                                                                                            |                                                                                                                                                                                        |
|                                                                                                       | DRAWING NUMBER                                                                                                                                    |                                                                                                                                                                                        |
| JFACTURE OR SALE OF APPARATUS OUT WRITTEN PERMISSION.                                                 | 746-                                                                                                                                              | ENG MASTER                                                                                                                                                                             |
|                                                                                                       | E DRAWINGS AND SPECIFICATIONS THE PROPERTY OF EDAC INC.,AND I. NOT BE REPRODUCED,OR COPIED SED AS THE BASIS FOR THE JFACTURE OR SALE OF APPARATUS | DRAWN:  CHECKED:  BE DRAWINGS AND SPECIFICATIONS THE PROPERTY OF EDAC INC., AND L NOT BE REPRODUCED, OR COPIED SED AS THE BASIS FOR THE JFACTURE OR SALE OF APPARATUS  DRAWING NI 746- |