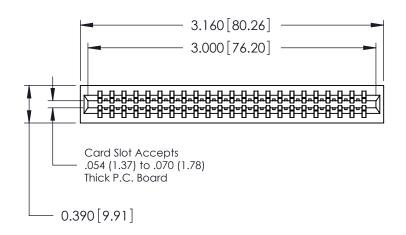

ORIGINAL

746-ENG MASTER DATE: AUG 20/09

SHEET 1 OF 1

**ISSUE** 

DATE:

Contact Information
520-P.C. Tail, Regular Point - Tail LG.=.175(4.45)
.125" (3.18mm) Contact Spacing x .250" (6.35mm) Row Spacing

| 746 Series Ultra-Mate Card Edge Connector - Press Fit Part Number: 746-046-520-601                    | ACAD REFER                                                                                                                                        | RENCE NO.                                                                                                                                                                              |
|-------------------------------------------------------------------------------------------------------|---------------------------------------------------------------------------------------------------------------------------------------------------|----------------------------------------------------------------------------------------------------------------------------------------------------------------------------------------|
|                                                                                                       | DRAWN:                                                                                                                                            | J.LEE                                                                                                                                                                                  |
|                                                                                                       | CHECKED:                                                                                                                                          |                                                                                                                                                                                        |
| THESE DRAWINGS AND SPECIFICATIONS ARE THE PROPERTY OF EDAC INC.,AND SHALL NOT BE REPRODUCED,OR COPIED | SCALE:                                                                                                                                            |                                                                                                                                                                                        |
|                                                                                                       | DRAWING NUMBER                                                                                                                                    |                                                                                                                                                                                        |
| JFACTURE OR SALE OF APPARATUS OUT WRITTEN PERMISSION.                                                 | 746-                                                                                                                                              | ENG MASTER                                                                                                                                                                             |
|                                                                                                       | E DRAWINGS AND SPECIFICATIONS THE PROPERTY OF EDAC INC.,AND I. NOT BE REPRODUCED,OR COPIED SED AS THE BASIS FOR THE JFACTURE OR SALE OF APPARATUS | DRAWN:  CHECKED:  BE DRAWINGS AND SPECIFICATIONS THE PROPERTY OF EDAC INC., AND L NOT BE REPRODUCED, OR COPIED SED AS THE BASIS FOR THE JFACTURE OR SALE OF APPARATUS  DRAWING NI 746- |