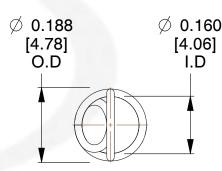

NOTES:

1. Material: Music Wire

2. Finish:

3. Sugg Max. Load: 0.550 (lbs) 4. Sugg Max. Deflection: 1.400 (in)

5. All Drawing Dimensions are in Inches [mm]

6. Coil Coun

info@centuryspring.com

800.237.5225