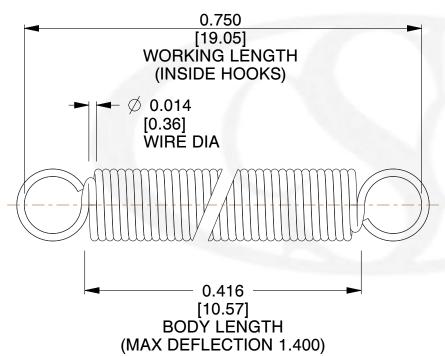

NOTES:

1. Material: Music Wire

2. Finish:

3. Sugg Max. Load: 0.550 (lbs) 4. Sugg Max. Deflection: 1.400 (in)

5. All Drawing Dimensions are in Inches [mm]

6. Coil Coun

info@centuryspring.com

800.237.5225

SCALE

3.000

| COMPONENT    | SPRINGS |           |
|--------------|---------|-----------|
| ZZ3-11       |         | UNIT      |
|              |         | INCH [mm] |
| EXTENSION SF | PRINGS  | SHEET     |
|              |         | 1 of 1    |