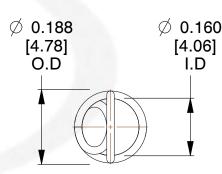

## NOTES:

1. Material : Stainless Steel

2. Finish:

3. Sugg Max. Load: 0.550 (lbs)
4. Sugg Max. Deflection: 0.700 (in)

5. All Drawing Dimensions are in Inches [mm]

6. Coil

info@centuryspring.com

800.237.5225