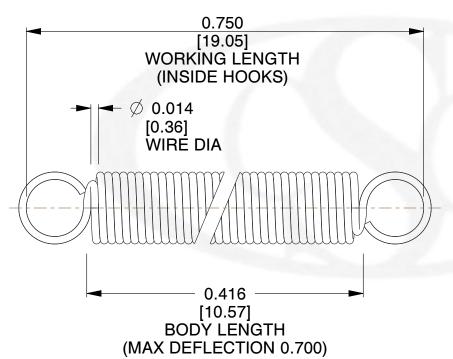

## NOTES:

1. Material : Stainless Steel

2. Finish:

3. Sugg Max. Load: 0.550 (lbs)
4. Sugg Max. Deflection: 0.700 (in)

5. All Drawing Dimensions are in Inches [mm]

6. Coil

info@centuryspring.com

800.237.5225

SCALE

3.000

COMPONENT SPRINGS

ZZ3-11

UNIT
INCH [mm]
SHEET

**EXTENSION SPRINGS** 

1 of 1