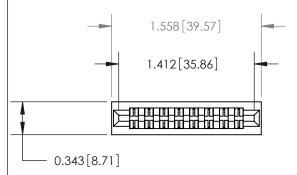

## **Contact Detail**

Extender Board Bend (Code 522 Contacts) .156 [3.96] Contact Spacing x .200 [5.08] Row Spacing

**See Accompanying Page for:** 

**Contact Bend Details** 

.095 [2.41] Point of Contact (Measured from bottom of Card Slot)

Card Slot Accepts .054 [1.37] to .070 [1.78] Thick P.C. Board

807/857 Series High Temp Card Edge Connector Part Number: 807-016-560-201

| ACAD REFERENCES ECTION PAMANTER |                  |
|---------------------------------|------------------|
| DRAWN: J.LEE                    | DATE: AUG. 11/09 |
| CHECKED:                        | DATE:            |
| SCALE: NTS                      | SHEET 1 OF 2     |
| DRAWING NUMBER                  | ISSUE            |