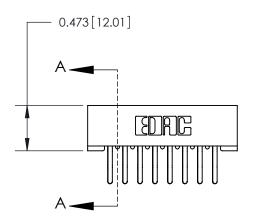

## **Mounting Option**

No Mounting Lugs

## **Contact Detail**

Extender Board Bend (Code 522 Contacts) .156 [3.96] Contact Spacing x .200 [5.08] Row Spacing

**See Accompanying Page for:** 

**Contact Bend Details** 

.095 [2.41] Point of Contact (Measured from bottom of Card Slot)