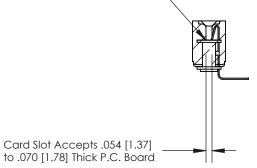

## **Contact Detail**

90 Degree Bend (Code 527 Contacts)

.156 [3.96] Contact Spacing x .200 [5.08] Row Spacing

**SECTION A-A** 

.095 [2.41] Point of Contact (Measured from bottom of Card Slot)

**See Accompanying Page for:** 