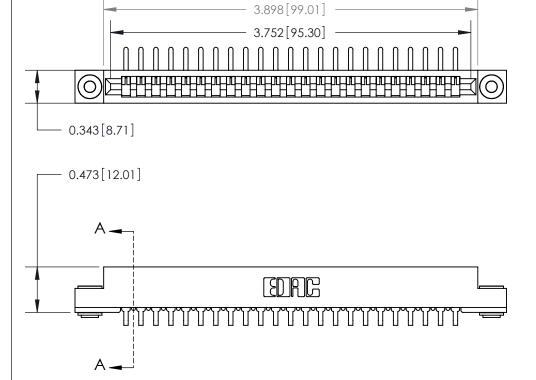

**Mounting Option** 

.116 (2.95) I.D. Floating Eyelets

## **Contact Detail**

90 Degree Bend (Code 527 Contacts)

.156 [3.96] Contact Spacing x .200 [5.08] Row Spacing

**SECTION A-A** 

.095 [2.41] Point of Contact (Measured from bottom of Card Slot)

**See Accompanying Page for:** 

**Contact Bend Details** 

807/857 Series High Temp Card Edge Connector Part Number: 807-023-459-103

YOUR CONNECTION TO QUALITY & SERVICE

| ACAD REFERENCE NO | . 807 ENG MASTER |
|-------------------|------------------|
| DRAWN: J.LEE      | DATE: AUG. 11/09 |
| CHECKED:          | DATE:            |
| SCALE: NTS        | SHEET 1 OF 2     |
| DRAWING NUMBER    | ISSUE            |

807 Assembly