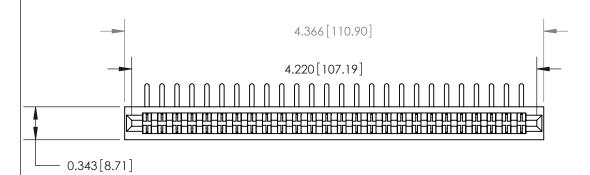

**See Accompanying Page for:** 

**Contact Bend Details** 

807/857 Series High Temp Card Edge Connector Part Number: 807-052-558-201

|                    | EDAC INC          |
|--------------------|-------------------|
|                    | TORONTO, ONTARIO  |
|                    | CANADA            |
| YOUR CONNECTION TO | QUALITY & SERVICE |