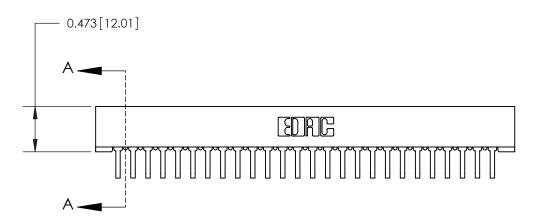

## **Contact Detail**

90 Degree Bend (Code 522 and 540 Contacts)

.156 [3.96] Contact Spacing x .200 [5.08] Row Spacing

SECTION A-A .095 [2.41] Point of Contact (Measured from bottom of Card Slot)

> Card Slot Accepts .054 [1.37] to .070 [1.78] Thick P.C. Board

**See Accompanying Page for:** 

**Contact Bend Details** 

807/857 Series High Temp Card Edge Connector Part Number: 807-052-558-201

|                    | EDAC INC          |
|--------------------|-------------------|
|                    | TORONTO, ONTARIO  |
|                    | CANADA            |
| YOUR CONNECTION TO | QUALITY & SERVICE |