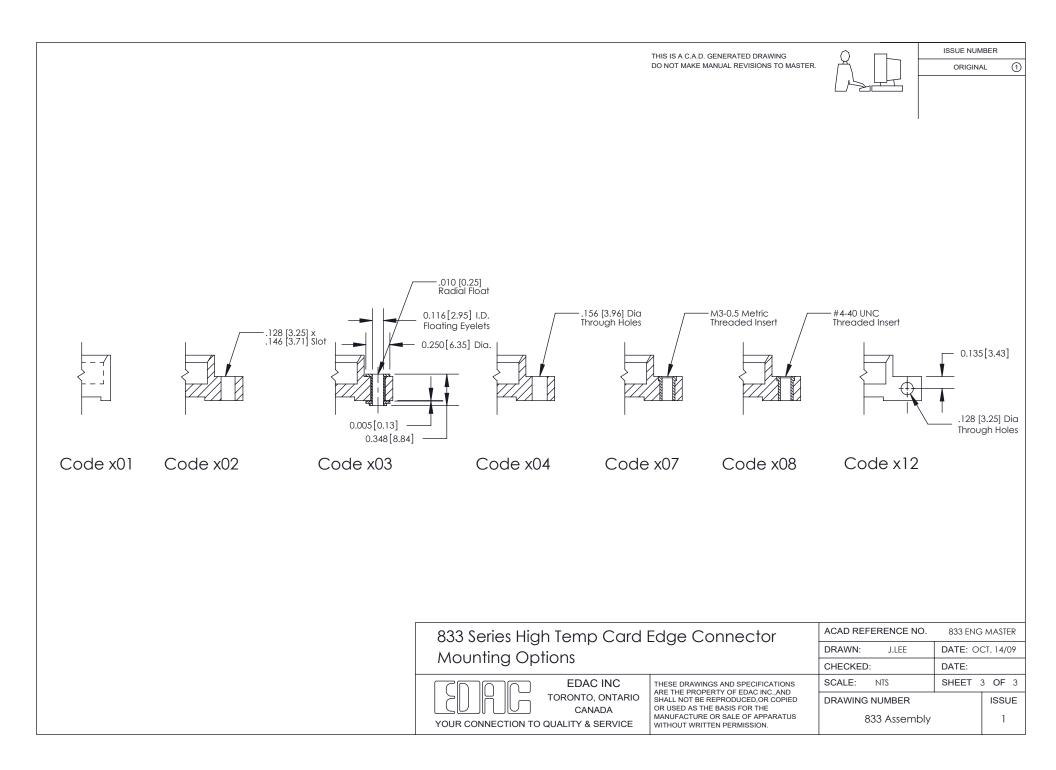

MASTER   |        |
|-----------------------------------------------------------|--------------------|------------------|--------|
|                                                           | DRAWN: J.LEE       | DATE: OCT. 14/09 |        |
|                                                           | CHECKED:           | DATE:            |        |
| ICATIONS<br>INC.,AND<br>DR COPIED<br>HE<br>PPARATUS<br>N. | SCALE: NTS         | SHEET            | 1 OF 3 |
|                                                           | DRAWING NUMBER     |                  | ISSUE  |
|                                                           | 833 Assembly       |                  | 1      |
|                                                           |                    |                  |        |