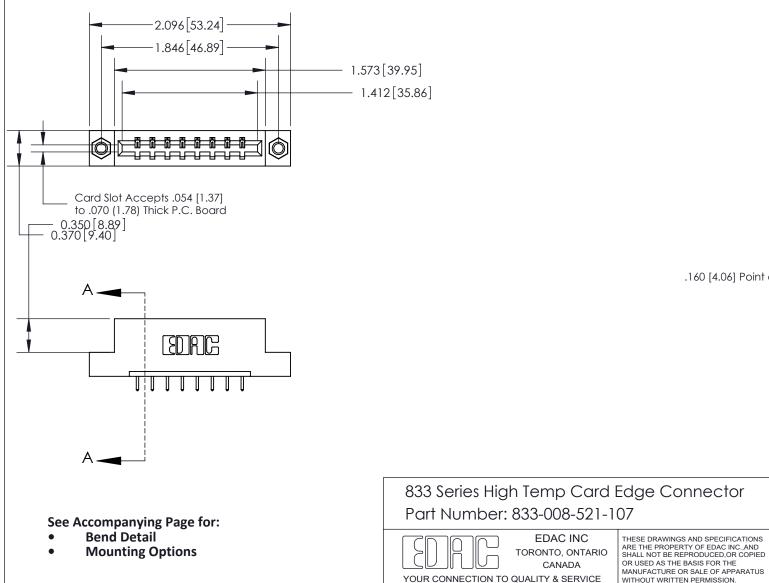

## **Contact Detail**

521-P.C. Tail .025 Sq.(0.64 Sq.) - Tail LG=.150(3.81) .156 [3.96] Contact Spacing x .200 [5.08] Row Spacing

THIS IS A C.A.D. GENERATED DRAWING DO NOT MAKE MANUAL REVISIONS TO MASTER.