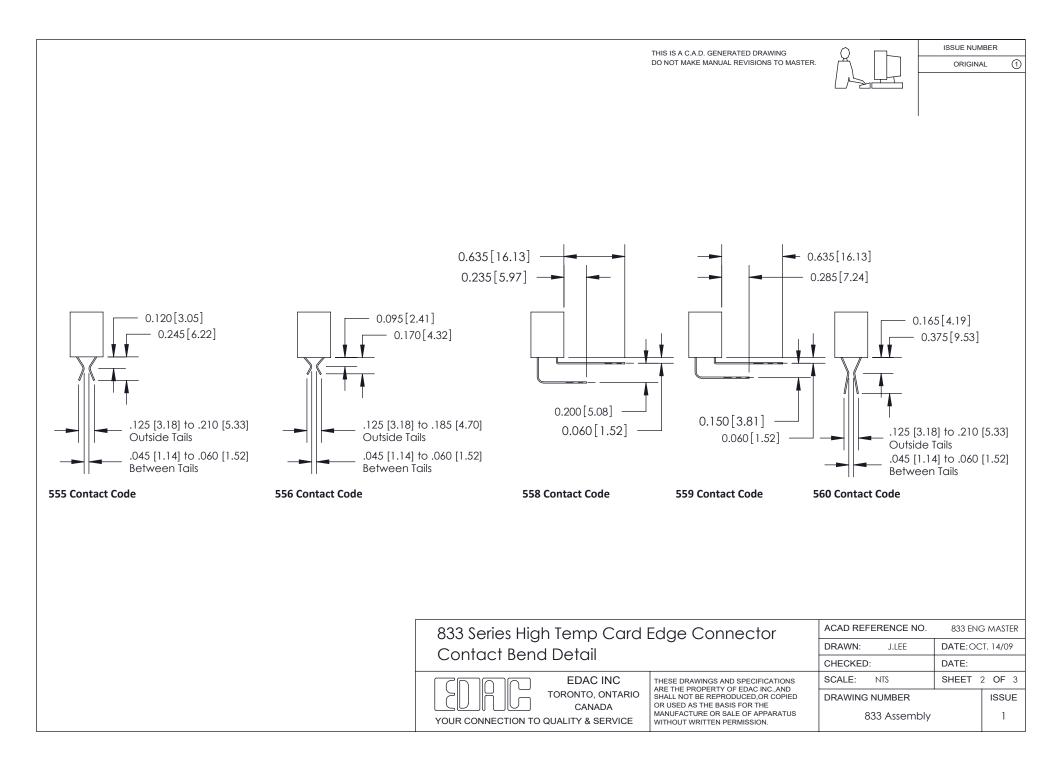

G MASTER   |        |
|-----------------------------------------------------------|--------------------|------------------|--------|
|                                                           | DRAWN: J.LEE       | DATE: OCT. 14/09 |        |
|                                                           | CHECKED:           | DATE:            |        |
| ICATIONS<br>INC.,AND<br>DR COPIED<br>HE<br>PPARATUS<br>N. | SCALE: NTS         | SHEET            | 1 OF 3 |
|                                                           | DRAWING NUMBER     |                  | ISSUE  |
|                                                           | 833 Assembly       |                  | 1      |
|                                                           |                    |                  |        |