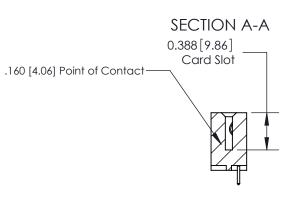

## **Contact Detail**

521-P.C. Tail .025 Sq.(0.64 Sq.) - Tail LG=.150(3.81) .156 [3.96] Contact Spacing x .200 [5.08] Row Spacing

THIS IS A C.A.D. GENERATED DRAWING DO NOT MAKE MANUAL REVISIONS TO MASTER.