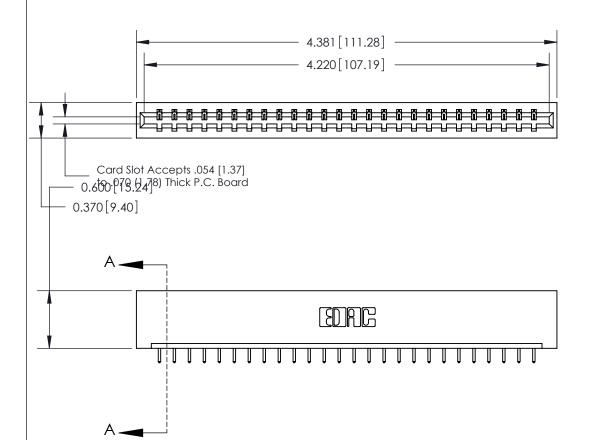

ORIGINAL

SECTION A-A 0.388 [9.86] Card Slot .160 [4.06] Point of Contact-

See Accompanying Page for:

- **Bend Detail**
- **Mounting Options**

833 Series High Temp Card Edge Connector Part Number: 833-026-521-101