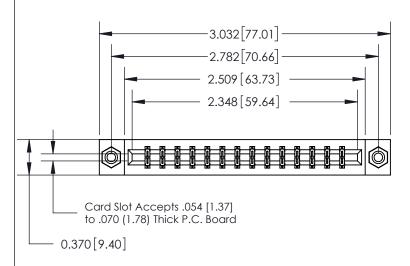

## **See Accompanying Page for:**

- **Bend Detail**
- **Mounting Options**

THIS IS A C.A.D. GENERATED DRAWING DO NOT MAKE MANUAL REVISIONS TO MASTER.

ORIGINAL

|                               | SECTION A-A               |
|-------------------------------|---------------------------|
|                               | 0.388 [9.86]<br>Card Slot |
| .160 [4.06] Point of Contact— |                           |
|                               |                           |
|                               |                           |
|                               |                           |

833 Series High Temp Card Edge Connector Part Number: 833-028-555-808

**EDAC INC** TORONTO, ONTARIO CANADA

THESE DRAWINGS AND SPECIFICATIONS ARE THE PROPERTY OF EDAC INC.,AND SHALL NOT BE REPRODUCED, OR COPIED OR USED AS THE BASIS FOR THE MANUFACTURE OR SALE OF APPARATUS WITHOUT WRITTEN PERMISSION.