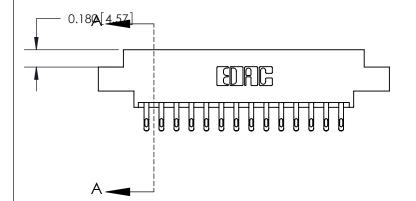

## **Contact Detail**

555-Extender Board Bend (Code 500 Contacts)

.156 [3.96] Contact Spacing x .200 [5.08] Row Spacing

833 Assembly

ORIGINAL (1)

ORIGINAL

| 833 Series High Temp Card Edge Connector<br>Contact Bend Detail                                           |                                                                                                                                                               | ACAD REFERENCE NO. | 833 ENC          | MASTER        |
|-----------------------------------------------------------------------------------------------------------|---------------------------------------------------------------------------------------------------------------------------------------------------------------|--------------------|------------------|---------------|
|                                                                                                           |                                                                                                                                                               | DRAWN: J.LEE       | DATE: OCT. 14/09 |               |
|                                                                                                           |                                                                                                                                                               | CHECKED: DATE:     |                  |               |
| TORONTO, ONTARIO CANADA  ARE THE PROPERTY OF SHALL NOT BE REPRODE OR USED AS THE BASIS MANUFACTURE OR SAL | THESE DRAWINGS AND SPECIFICATIONS                                                                                                                             | SCALE: NTS         | SHEET 2          | 2 <b>OF</b> 3 |
|                                                                                                           | ARE THE PROPERTY OF EDAC INC.,AND SHALL NOT BE REPRODUCED,OR COPIED OR USED AS THE BASIS FOR THE MANUFACTURE OR SALE OF APPARATUS WITHOUT WRITTEN PERMISSION. | DRAWING NUMBER     |                  | ISSUE         |
|                                                                                                           |                                                                                                                                                               | 833 Assembly       |                  | 1             |