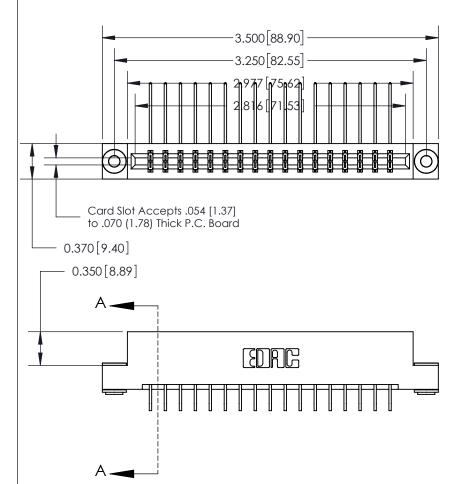

**SECTION A-A** 0.388 [9.86] Card Slot .160 [4.06] Point of Contact-

## **See Accompanying Page for:**

- **Bend Detail**
- **Mounting Options**

| 833 Series High Temp Card Edge Connector |
|------------------------------------------|
| Part Number: 833-034-559-203             |

| ACAD REFERENCE NO. | 833 ENG MASTER   |               |  |
|--------------------|------------------|---------------|--|
| DRAWN: J.LEE       | DATE: OCT. 14/09 |               |  |
| CHECKED:           | DATE:            |               |  |
| SCALE: NTS         | SHEET            | 1 <b>OF</b> 3 |  |
| DRAWING NUMBER     |                  | ISSUE         |  |
| 000 4              |                  | , ,           |  |