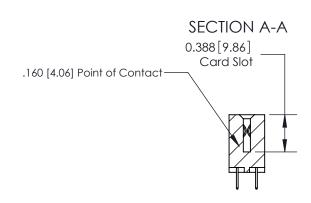

## **Contact Detail**

524-P.C. Tail .018 Sq.(0.46 Sq.) - Tail LG=.175(4.45)

.156 [3.96] Contact Spacing x .200 [5.08] Row Spacing

THIS IS A C.A.D. GENERATED DRAWING DO NOT MAKE MANUAL REVISIONS TO MASTER.