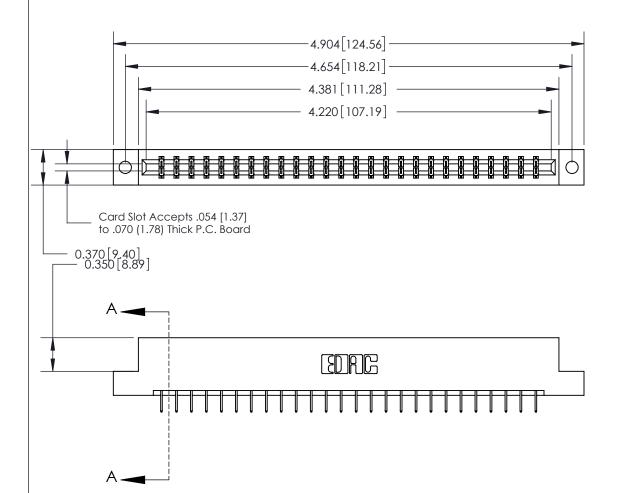

## **See Accompanying Page for:**

- **Bend Detail**
- **Mounting Options**

833 Series High Temp Card Edge Connector Part Number: 833-052-524-202

**EDAC INC** TORONTO, ONTARIO CANADA

THESE DRAWINGS AND SPECIFICATIONS ARE THE PROPERTY OF EDAC INC.,AND SHALL NOT BE REPRODUCED, OR COPIED OR USED AS THE BASIS FOR THE MANUFACTURE OR SALE OF APPARATUS WITHOUT WRITTEN PERMISSION.

| ACAD REFERENCE NO. | 833 ENG MASTER   |  |  |
|--------------------|------------------|--|--|
| DRAWN: J.LEE       | DATE: OCT. 14/09 |  |  |
| CHECKED:           | DATE:            |  |  |
| SCALE: NTS         | SHEET 1 OF 3     |  |  |
| DRAWING NUMBER     | ISSUE            |  |  |
| 833 Assembly       | 1                |  |  |