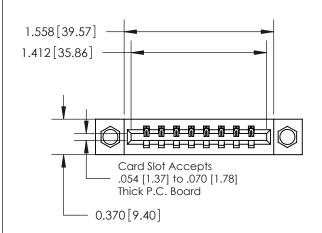

**Mounting Option** 

07-M3-0.5 Metric Threaded Inserts

## **Contact Detail**

500-Wire Hole .050x.025(1.27x0.64) - Tail LG=.260(6.60) .156 [3.96] Contact Spacing x .200 [5.08] Row Spacing

**See Accompanying Page for:** 

**Contact Bend Details** 

THIS IS A C.A.D. GENERATED DRAWING DO NOT MAKE MANUAL REVISIONS TO MASTER.