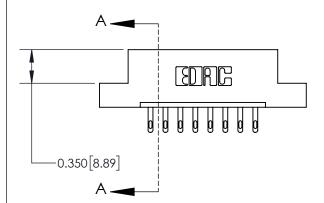

## **Contact Detail**

500-Wire Hole .050x.025(1.27x0.64) - Tail LG=.260(6.60) .156 [3.96] Contact Spacing x .200 [5.08] Row Spacing

**See Accompanying Page for:** 

**Contact Bend Details** 

THIS IS A C.A.D. GENERATED DRAWING DO NOT MAKE MANUAL REVISIONS TO MASTER.