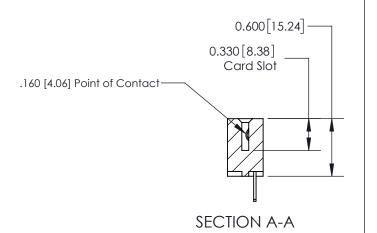

## **Contact Detail**

500-Wire Hole .050x.025(1.27x0.64) - Tail LG=.260(6.60) .156 [3.96] Contact Spacing x .200 [5.08] Row Spacing

**See Accompanying Page for:** 

**Contact Bend Details** 

THIS IS A C.A.D. GENERATED DRAWING DO NOT MAKE MANUAL REVISIONS TO MASTER.