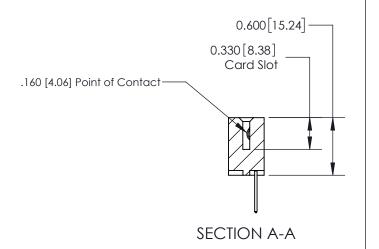

## **Contact Detail**

523-P.C. Tail .025 Sq.(0.64 Sq.) - Tail LG=.390(9.91) .156 [3.96] Contact Spacing x .200 [5.08] Row Spacing

**See Accompanying Page for:** 

**Contact Bend Details** 

THIS IS A C.A.D. GENERATED DRAWING DO NOT MAKE MANUAL REVISIONS TO MASTER.

ISSUE NUMBER

ORIGINAL

1

| 837/887 Series High Temp Card Edge Connector<br>Contact Bend Detail |                                                                                                        | ACAD REFERENCE NO. | 837 ENG MASTER   |               |
|---------------------------------------------------------------------|--------------------------------------------------------------------------------------------------------|--------------------|------------------|---------------|
|                                                                     |                                                                                                        | DRAWN: J.LEE       | DATE: OCT. 06/09 |               |
|                                                                     |                                                                                                        | CHECKED:           | DATE:            |               |
| EDAC INC                                                            | THESE DRAWINGS AND SPECIFICATIONS                                                                      | SCALE: NTS         | SHEET            | 2 <b>OF</b> 2 |
| TORONTO, ONTARIO CANADA                                             | ARE THE PROPERTY OF EDAC INC.,AND<br>SHALL NOT BE REPRODUCED,OR COPIED<br>OR USED AS THE BASIS FOR THE | DRAWING NUMBER     |                  | ISSUE         |
| MAI                                                                 | MANUFACTURE OR SALE OF APPARATUS WITHOUT WRITTEN PERMISSION.                                           | 837 Assembly       |                  | 1             |