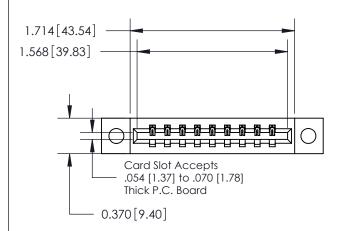

ISSUE NUMBER

ORIGINAL

1

| 837/887 Series High Temp Card Edge Connector |
|----------------------------------------------|
| Part Number: 837-009-523-104                 |

**EDAC INC** TORONTO, ONTARIO CANADA