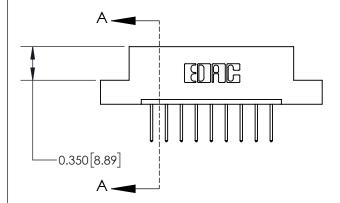

**Mounting Option** 

04-.156 (3.96) Dia. Mounting Holes

ISSUE NUMBER

ORIGINAL

1

| 837/887 Series High Temp Card Edge Connector |
|----------------------------------------------|
| Part Number: 837-009-523-104                 |

**EDAC INC** TORONTO, ONTARIO CANADA