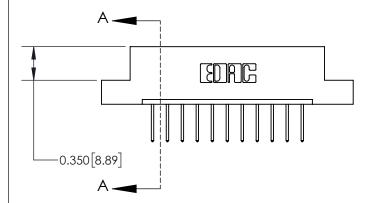

**Mounting Option** 

07-M3-0.5 Metric Threaded Inserts

## **Contact Detail**

523-P.C. Tail .025 Sq.(0.64 Sq.) - Tail LG=.390(9.91) .156 [3.96] Contact Spacing x .200 [5.08] Row Spacing





**See Accompanying Page for: Contact Bend Details** 

THIS IS A C.A.D. GENERATED DRAWING DO NOT MAKE MANUAL REVISIONS TO MASTER.



ISSUE NUMBER

ORIGINAL



| 837/887 Series High Temp Card Edge Connector |
|----------------------------------------------|
| Part Number: 837-011-523-107                 |

YOUR CONNECTION TO QUALITY & SERVICE

**EDAC INC** TORONTO, ONTARIO CANADA

THESE DRAWINGS AND SPECIFICATIONS ARE THE PROPERTY OF EDAC INC.,AND SHALL NOT BE REPRODUCED, OR COPIED OR USED AS THE BASIS FOR THE MANUFACTURE OR SALE OF APPARATUS WITHOUT WRITTEN PERMISSION.

| ACAD REFERENCE NO. | IO. 837 ENG MASTER |  |  |
|--------------------|--------------------|--|--|
| DRAWN: J.LEE       | DATE: OCT. 06/09   |  |  |
| CHECKED:           | DATE:              |  |  |
| SCALE: NTS         |