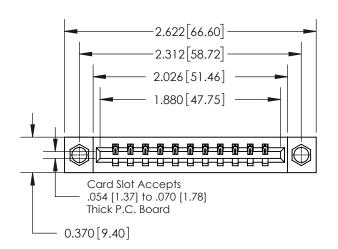

## **Contact Detail**

523-P.C. Tail .025 Sq.(0.64 Sq.) - Tail LG=.390(9.91) .156 [3.96] Contact Spacing x .200 [5.08] Row Spacing

**See Accompanying Page for: Contact Bend Details** 

THIS IS A C.A.D. GENERATED DRAWING DO NOT MAKE MANUAL REVISIONS TO MASTER.