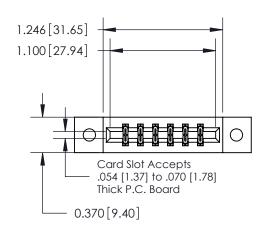

## **Mounting Option**

02-.128 (3.25) Dia. Mounting Holes

ISSUE NUMBER ORIGINAL

|                              | 0.600[15.24]              |
|------------------------------|---------------------------|
|                              | 0.330 [8.38]<br>Card Slot |
| .160 [4.06] Point of Contact |                           |
|                              |                           |
| 5                            | SECTION A-A               |